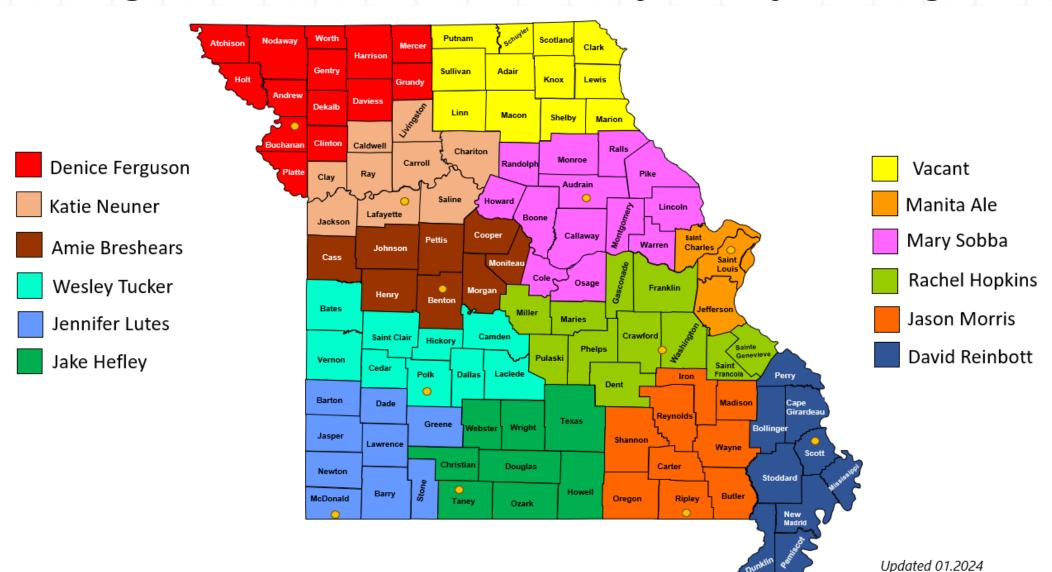

#### **Northern Missouri**

| <u>Denice Ferguson</u>    | Buchanan  | Parmen |
|---------------------------|-----------|--------|
| <u>Katie Neuner</u>       | Lafayette |        |
| Mary Sobba<br>Tax schools | Audrain   |        |
| Vacant                    | Knox      |        |

### **Southern Missouri**

| Wesley Tucker Farm succession planning | Polk                |  |
|----------------------------------------|---------------------|--|
| <u>Amie Breshears</u>                  | Benton              |  |
| Rachel Hopkins                         | Washington          |  |
| Manita Ale<br>Urban agriculture        | St. Louis<br>County |  |

| <u>Jennifer Lutes</u><br>Small ruminants<br>Value-added meats | McDonald |  |
|---------------------------------------------------------------|----------|--|
| <u>Jake Hefley</u>                                            | Taney    |  |
| <u>Jason Morris</u>                                           | Ripley   |  |
| David Reinbott Bootheel crop economics and marketing          | Scott    |  |
|                                                               |          |  |