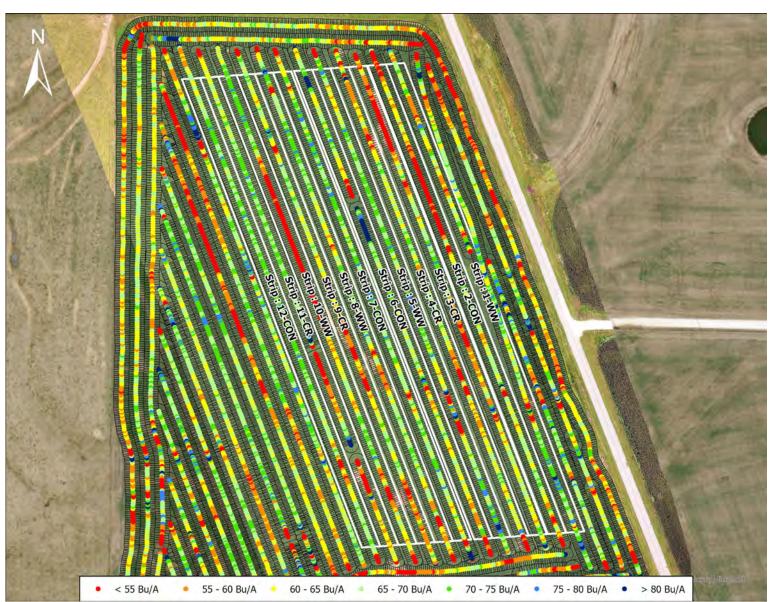

## 1: Cooper County Cover Crop Comparison

### 1605

| Cover Crop    | Yield (STD) | Delta No Cover |
|---------------|-------------|----------------|
|               | busi        | hels per acre  |
| Site mean     | 70.4 (3.6)  | -              |
| No Cover Crop | 72.1 (3.8)  | -              |
| Cereal Rye    | 68.1 (1.8)  | -4.0           |
| Winter Wheat  | 71.0 (4.2   | -1.1           |

Yield for soybean in 2016. Imagery from 100 meters on July 22, 2016. Field harvested 10/31/2016.