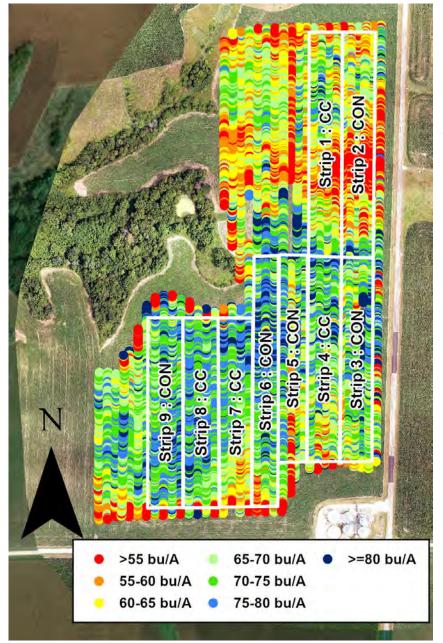

### **Cover Crop Comparison**

C001

### Year 8 (2023) Soybean Yield

|                                                                                                                                                                                                                                                                                                                                                                                                                                                                                                                                                                                                                                                                                                                                                                                                                                                                                                                                                                                                                                                                                                                                                                                                                                                                                                                                                                                                                                                                                                                                                                                                                                                                                                                                                                                                                                                                                                                                                                                                                                                                                                                                |               | Strip CON: 9       | Print A                                                                                                        | * ** ** **<br>*************************** |            |
|--------------------------------------------------------------------------------------------------------------------------------------------------------------------------------------------------------------------------------------------------------------------------------------------------------------------------------------------------------------------------------------------------------------------------------------------------------------------------------------------------------------------------------------------------------------------------------------------------------------------------------------------------------------------------------------------------------------------------------------------------------------------------------------------------------------------------------------------------------------------------------------------------------------------------------------------------------------------------------------------------------------------------------------------------------------------------------------------------------------------------------------------------------------------------------------------------------------------------------------------------------------------------------------------------------------------------------------------------------------------------------------------------------------------------------------------------------------------------------------------------------------------------------------------------------------------------------------------------------------------------------------------------------------------------------------------------------------------------------------------------------------------------------------------------------------------------------------------------------------------------------------------------------------------------------------------------------------------------------------------------------------------------------------------------------------------------------------------------------------------------------|---------------|--------------------|----------------------------------------------------------------------------------------------------------------|-------------------------------------------|------------|
|                                                                                                                                                                                                                                                                                                                                                                                                                                                                                                                                                                                                                                                                                                                                                                                                                                                                                                                                                                                                                                                                                                                                                                                                                                                                                                                                                                                                                                                                                                                                                                                                                                                                                                                                                                                                                                                                                                                                                                                                                                                                                                                                |               | Strip CR: 8        |                                                                                                                |                                           |            |
|                                                                                                                                                                                                                                                                                                                                                                                                                                                                                                                                                                                                                                                                                                                                                                                                                                                                                                                                                                                                                                                                                                                                                                                                                                                                                                                                                                                                                                                                                                                                                                                                                                                                                                                                                                                                                                                                                                                                                                                                                                                                                                                                | 20 2 2        | Strip WW : 7.      |                                                                                                                |                                           | 1          |
| E POTESbe                                                                                                                                                                                                                                                                                                                                                                                                                                                                                                                                                                                                                                                                                                                                                                                                                                                                                                                                                                                                                                                                                                                                                                                                                                                                                                                                                                                                                                                                                                                                                                                                                                                                                                                                                                                                                                                                                                                                                                                                                                                                                                                      |               | Strip CON : 6      | ******                                                                                                         |                                           | (Fig. 1)   |
|                                                                                                                                                                                                                                                                                                                                                                                                                                                                                                                                                                                                                                                                                                                                                                                                                                                                                                                                                                                                                                                                                                                                                                                                                                                                                                                                                                                                                                                                                                                                                                                                                                                                                                                                                                                                                                                                                                                                                                                                                                                                                                                                |               | Strip CR: 5        |                                                                                                                |                                           |            |
| in the second                                                                                                                                                                                                                                                                                                                                                                                                                                                                                                                                                                                                                                                                                                                                                                                                                                                                                                                                                                                                                                                                                                                                                                                                                                                                                                                                                                                                                                                                                                                                                                                                                                                                                                                                                                                                                                                                                                                                                                                                                                                                                                                  |               | Strip WW 84        | Tage 646                                                                                                       |                                           |            |
|                                                                                                                                                                                                                                                                                                                                                                                                                                                                                                                                                                                                                                                                                                                                                                                                                                                                                                                                                                                                                                                                                                                                                                                                                                                                                                                                                                                                                                                                                                                                                                                                                                                                                                                                                                                                                                                                                                                                                                                                                                                                                                                                |               | Strip CON 3 10     | e des Strong                                                                                                   |                                           | 2000       |
| 14 196 (5 5 5 6 1 7 6 5 7 6 1 6 1 6 1 6 1 6 1 6 1 6 1 6 1 6 1 6                                                                                                                                                                                                                                                                                                                                                                                                                                                                                                                                                                                                                                                                                                                                                                                                                                                                                                                                                                                                                                                                                                                                                                                                                                                                                                                                                                                                                                                                                                                                                                                                                                                                                                                                                                                                                                                                                                                                                                                                                                                                |               | Strip CRe3         |                                                                                                                | *******                                   |            |
| ****                                                                                                                                                                                                                                                                                                                                                                                                                                                                                                                                                                                                                                                                                                                                                                                                                                                                                                                                                                                                                                                                                                                                                                                                                                                                                                                                                                                                                                                                                                                                                                                                                                                                                                                                                                                                                                                                                                                                                                                                                                                                                                                           | ****          | Strip WW : 2       | 0000 <b>000</b> 00000                                                                                          |                                           | garb etc.  |
|                                                                                                                                                                                                                                                                                                                                                                                                                                                                                                                                                                                                                                                                                                                                                                                                                                                                                                                                                                                                                                                                                                                                                                                                                                                                                                                                                                                                                                                                                                                                                                                                                                                                                                                                                                                                                                                                                                                                                                                                                                                                                                                                |               | Strip CON : 1      | o de ser de la companya de la compa |                                           |            |
| A PARTY OF THE PAR | 0005600052000 | "Good a gold Table |                                                                                                                |                                           | Street St. |

Yield for soybean in 2023. Data from passes fully in treatment strips. Imagery from 100 meters on July 17, 2023.

| Cover Crop    | Yield (STD) | Delta No Cover |
|---------------|-------------|----------------|
|               | busi        | hels per acre  |
| Site mean     | 67.3 (3.8)  | -              |
| No Cover Crop | 68.7 (2.7)  | -              |
| Cereal Rye    | 66.5 (4.5)  | -2.2           |
| Winter Wheat  | 66.1 (5.2)  | -2.6           |