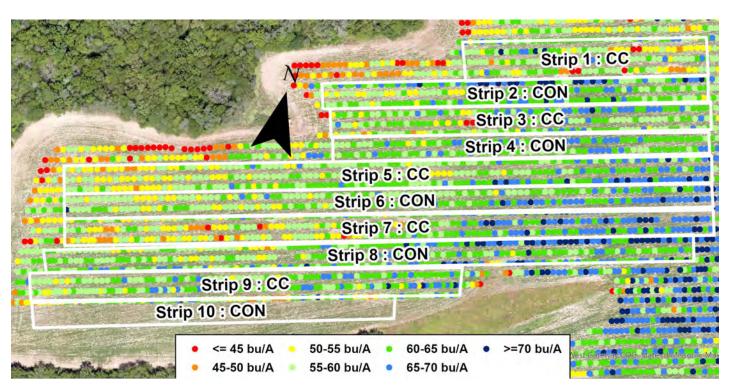

Soybean yield map and areas used for yield determination. Field harvested September 30<sup>th</sup>, 2021. Aerial image was taken at 100 meters on June 22<sup>nd</sup>, 2021.

Strip 1 : CR

Strip 2 : CON