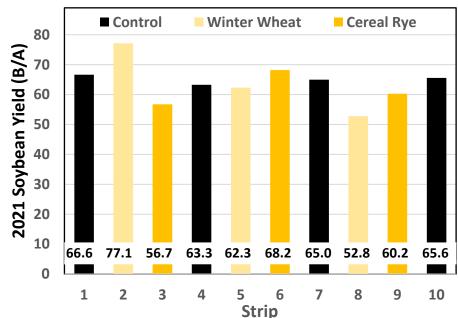

### **Cover Crop Comparison**

C001

### Year 8 (2023) Soybean Yield

|                                                                                                                                                                                                                                                                                                                                                                                                                                                                                                                                                                                                                                                                                                                                                                                                                                                                                                                                                                                                                                                                                                                                                                                                                                                                                                                                                                                                                                                                                                                                                                                                                                                                                                                                                                                                                                                                                                                                                                                                                                                                                                                                |               | Strip CON: 9       | Print A                                                                                                        | * ** ** **<br>*************************** |            |
|--------------------------------------------------------------------------------------------------------------------------------------------------------------------------------------------------------------------------------------------------------------------------------------------------------------------------------------------------------------------------------------------------------------------------------------------------------------------------------------------------------------------------------------------------------------------------------------------------------------------------------------------------------------------------------------------------------------------------------------------------------------------------------------------------------------------------------------------------------------------------------------------------------------------------------------------------------------------------------------------------------------------------------------------------------------------------------------------------------------------------------------------------------------------------------------------------------------------------------------------------------------------------------------------------------------------------------------------------------------------------------------------------------------------------------------------------------------------------------------------------------------------------------------------------------------------------------------------------------------------------------------------------------------------------------------------------------------------------------------------------------------------------------------------------------------------------------------------------------------------------------------------------------------------------------------------------------------------------------------------------------------------------------------------------------------------------------------------------------------------------------|---------------|--------------------|----------------------------------------------------------------------------------------------------------------|-------------------------------------------|------------|
|                                                                                                                                                                                                                                                                                                                                                                                                                                                                                                                                                                                                                                                                                                                                                                                                                                                                                                                                                                                                                                                                                                                                                                                                                                                                                                                                                                                                                                                                                                                                                                                                                                                                                                                                                                                                                                                                                                                                                                                                                                                                                                                                |               | Strip CR: 8        |                                                                                                                |                                           |            |
|                                                                                                                                                                                                                                                                                                                                                                                                                                                                                                                                                                                                                                                                                                                                                                                                                                                                                                                                                                                                                                                                                                                                                                                                                                                                                                                                                                                                                                                                                                                                                                                                                                                                                                                                                                                                                                                                                                                                                                                                                                                                                                                                | 20 2 2        | Strip WW : 7.      |                                                                                                                |                                           | 1          |
| E POTESbe                                                                                                                                                                                                                                                                                                                                                                                                                                                                                                                                                                                                                                                                                                                                                                                                                                                                                                                                                                                                                                                                                                                                                                                                                                                                                                                                                                                                                                                                                                                                                                                                                                                                                                                                                                                                                                                                                                                                                                                                                                                                                                                      |               | Strip CON : 6      | ******                                                                                                         |                                           | (Fig. 1)   |
|                                                                                                                                                                                                                                                                                                                                                                                                                                                                                                                                                                                                                                                                                                                                                                                                                                                                                                                                                                                                                                                                                                                                                                                                                                                                                                                                                                                                                                                                                                                                                                                                                                                                                                                                                                                                                                                                                                                                                                                                                                                                                                                                |               | Strip CR: 5        |                                                                                                                |                                           |            |
| in the second                                                                                                                                                                                                                                                                                                                                                                                                                                                                                                                                                                                                                                                                                                                                                                                                                                                                                                                                                                                                                                                                                                                                                                                                                                                                                                                                                                                                                                                                                                                                                                                                                                                                                                                                                                                                                                                                                                                                                                                                                                                                                                                  |               | Strip WW 84        | Tage 646                                                                                                       |                                           |            |
|                                                                                                                                                                                                                                                                                                                                                                                                                                                                                                                                                                                                                                                                                                                                                                                                                                                                                                                                                                                                                                                                                                                                                                                                                                                                                                                                                                                                                                                                                                                                                                                                                                                                                                                                                                                                                                                                                                                                                                                                                                                                                                                                |               | Strip CON 3 10     | e des Strong                                                                                                   |                                           | 2000       |
| 14 196 (5 5 5 6 1 7 6 5 7 6 1 6 1 6 1 6 1 6 1 6 1 6 1 6 1 6 1 6                                                                                                                                                                                                                                                                                                                                                                                                                                                                                                                                                                                                                                                                                                                                                                                                                                                                                                                                                                                                                                                                                                                                                                                                                                                                                                                                                                                                                                                                                                                                                                                                                                                                                                                                                                                                                                                                                                                                                                                                                                                                |               | Strip CRe3         |                                                                                                                | *******                                   |            |
| ****                                                                                                                                                                                                                                                                                                                                                                                                                                                                                                                                                                                                                                                                                                                                                                                                                                                                                                                                                                                                                                                                                                                                                                                                                                                                                                                                                                                                                                                                                                                                                                                                                                                                                                                                                                                                                                                                                                                                                                                                                                                                                                                           | ****          | Strip WW : 2       | 0000 <b>000</b> 00000                                                                                          |                                           | garb etc.  |
|                                                                                                                                                                                                                                                                                                                                                                                                                                                                                                                                                                                                                                                                                                                                                                                                                                                                                                                                                                                                                                                                                                                                                                                                                                                                                                                                                                                                                                                                                                                                                                                                                                                                                                                                                                                                                                                                                                                                                                                                                                                                                                                                |               | Strip CON : 1      | o de ser de la companya de la compa |                                           |            |
| A PARTY OF THE PAR | 0005600052000 | "Good a gold Table |                                                                                                                |                                           | Street St. |

Yield for soybean in 2023. Data from passes fully in treatment strips. Imagery from 100 meters on July 17, 2023.

| Cover Crop    | Yield (STD) | Delta No Cover |
|---------------|-------------|----------------|
|               | busi        | hels per acre  |
| Site mean     | 67.3 (3.8)  | -              |
| No Cover Crop | 68.7 (2.7)  | -              |
| Cereal Rye    | 66.5 (4.5)  | -2.2           |
| Winter Wheat  | 66.1 (5.2)  | -2.6           |