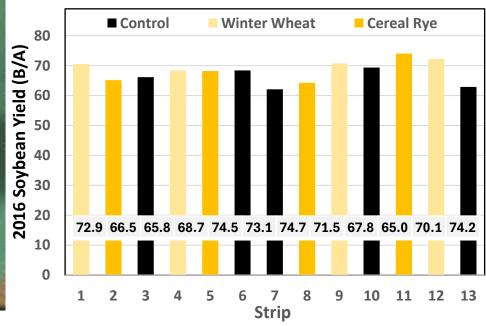

### 1605

| Cover Crop    | Yield (STD) | Delta No Cover |
|---------------|-------------|----------------|
|               | busi        | hels per acre  |
| Site mean     | 70.4 (3.6)  | -              |
| No Cover Crop | 72.1 (3.8)  | -              |
| Cereal Rye    | 68.1 (1.8)  | -4.0           |
| Winter Wheat  | 71.0 (4.2   | -1.1           |

### 1906

| Cover Crop    | Yield (STD)      | Delta No Cover |  |
|---------------|------------------|----------------|--|
|               | bushels per acre |                |  |
| Site mean     | 37.4 (4.5)       | -              |  |
| No Cover Crop | 32.6 (2.5)       | -              |  |
| Cereal Rye    | 33.6 (2.5)       | 1.0            |  |
| Winter Wheat  | 35.8 (4.4)       | 3.2            |  |

### 1907

| Cover Crop    | Yield (STD)      | Delta No Cover |  |  |
|---------------|------------------|----------------|--|--|
|               | bushels per acre |                |  |  |
| Site mean     | 67.9 (3.6)       | -              |  |  |
| No Cover Crop | 65.8 (3.2)       | -              |  |  |
| Cereal Rye    | 67.9 (4.4)       | 2.1            |  |  |
| Winter Wheat  | 70.5 (1.6)       | 4.7            |  |  |

# Cover Crop Yield (STD) Delta No Cover bushels per acre Site mean 65.7 (2.6) - No Cover Crop 63.7 (2.3) - Cereal Rye 65.6 (2.5) 1.9 Winter Wheat 67.6 (1.3) 3.9

### C002

Year 4 (2019)

Soybean Yield

**Figure 1.** Yield for soybeans in 2019. Data from passes fully in treatment strips. Imagery from 100 meters on August 13, 2019.

# Cover Crop Yield (SD) Delta No Cover bushels per acre All strips 60.2 (7.6) - No Cover Control 56.5 (8.9) - Cereal Rye 63.6 (6.3) 7.1 Winter Wheat 60.5 (6.3) 4.0

<=45 bu/A