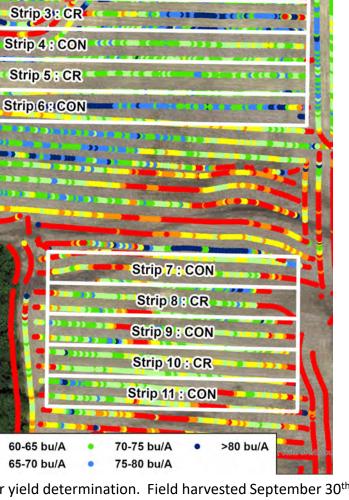

### **Cover Crop Comparison**

C101

Year 1 (2021) Soybean Yield

Soybean yield map and areas used for yield determination. Field harvested October 21, 2021. Aerial image was taken at 100 meters on August 5, 2021.

Soybean yield map and areas used for yield determination. Field harvested September 30<sup>th</sup>, 2021. Aerial image was taken at 100 meters on June 22<sup>nd</sup>, 2021.

Strip 1 : CR

Strip 2 : CON