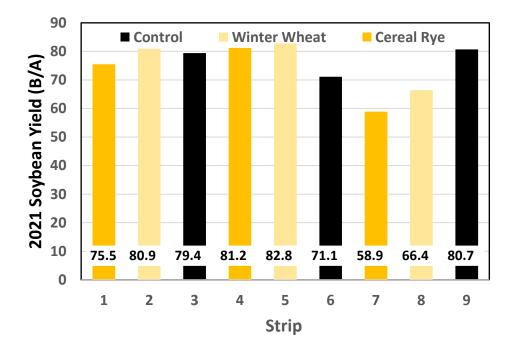

# 9: Scotland County Cover Crop Comparison

### C004

### Year 5 (2021) Soybean Yield

Yield for soybean in 2021. Imagery from 100 meters on August 13th, 2021.

10: Scotland County

### Year 5 (2021) Soybean Yield

| Cover Crop    | Yield (STD)      | Delta No Cover |  |  |
|---------------|------------------|----------------|--|--|
|               | bushels per acre |                |  |  |
| Site mean     | 75.2 (8.2)       | -              |  |  |
| No Cover Crop | 77.1 (5.2)       | -              |  |  |
| Cereal Rye    | 71.9 (11.6)      | -5.2           |  |  |
| Winter Wheat  | 76.7 (9.0)       | -0.4           |  |  |