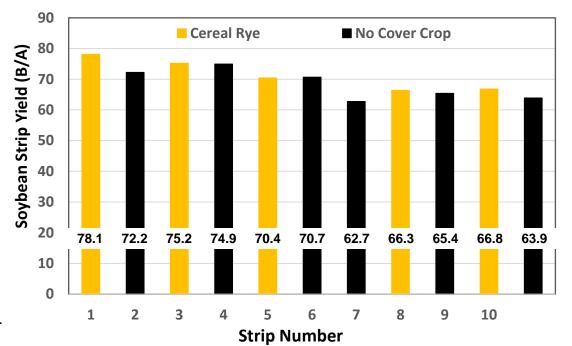

#### Year 1 (2021) Soybean Yield

| Cover Crop    | Site 1      |                |  |
|---------------|-------------|----------------|--|
|               | Yield (STD) | Delta No Cover |  |
|               | busi        | hels per acre  |  |
| All strips    | 69.7 (5.1)  | -              |  |
| No Cover Crop | 68.3 (5.0)  | -              |  |
| Cereal Rye    | 71.3 (5.2)  | 3.0            |  |

| Cover Crop    | Yield (STD) | Delta No Cover |
|---------------|-------------|----------------|
|               | busi        | hels per acre  |
| All strips    | 61.2 (2.4)  |                |
| No Cover Crop | 62.3 (2.6)  | -              |
| Cereal Rye    | 60.0 (1.8)  | -3.3           |