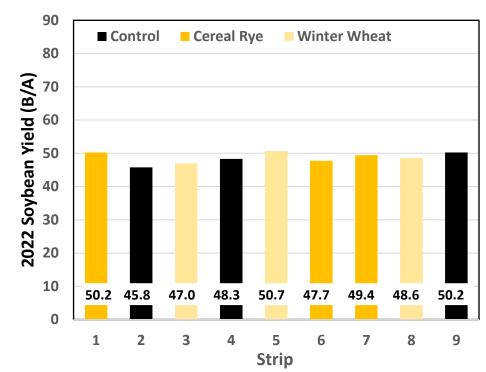

### C001

Year 4 (2019)

Soybean Yield

**Figure 1b.** Yield for soybeans in 2019. Data from passes fully in treatment strips. Imagery from 100 meters on August 13, 2019.

# Cover Crop Yield (STD) Delta No Cover bushels per acre Site mean 65.7 (2.6) - No Cover Crop 63.7 (2.3) - Cereal Rye 65.6 (2.5) 1.9 Winter Wheat 67.6 (1.3) 3.9

### C002

Year 4 (2019)

Soybean Yield

**Figure 1.** Yield for soybeans in 2019. Data from passes fully in treatment strips. Imagery from 100 meters on August 13, 2019.

# Cover Crop Yield (SD) Delta No Cover bushels per acre All strips 60.2 (7.6) - No Cover Control 56.5 (8.9) - Cereal Rye 63.6 (6.3) 7.1 Winter Wheat 60.5 (6.3) 4.0

<=45 bu/A