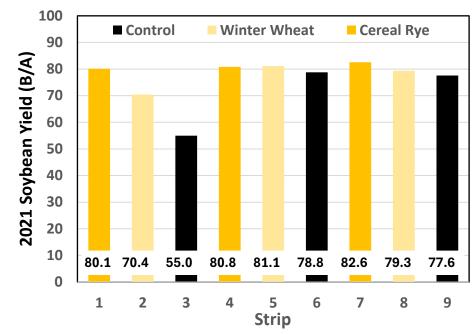

# 9: Scotland County Cover Crop Comparison

### Year 5 (2021) Soybean Yield

Yield for soybean in 2021. Imagery from 100 meters on August 13th, 2021.

10: Scotland County

### Year 5 (2021) Soybean Yield

| Cover Crop    | Yield (STD)      | Delta No Cover |  |  |
|---------------|------------------|----------------|--|--|
|               | bushels per acre |                |  |  |
| Site mean     | 75.2 (8.2)       | -              |  |  |
| No Cover Crop | 77.1 (5.2)       | -              |  |  |
| Cereal Rye    | 71.9 (11.6)      | -5.2           |  |  |
| Winter Wheat  | 76.7 (9.0)       | -0.4           |  |  |