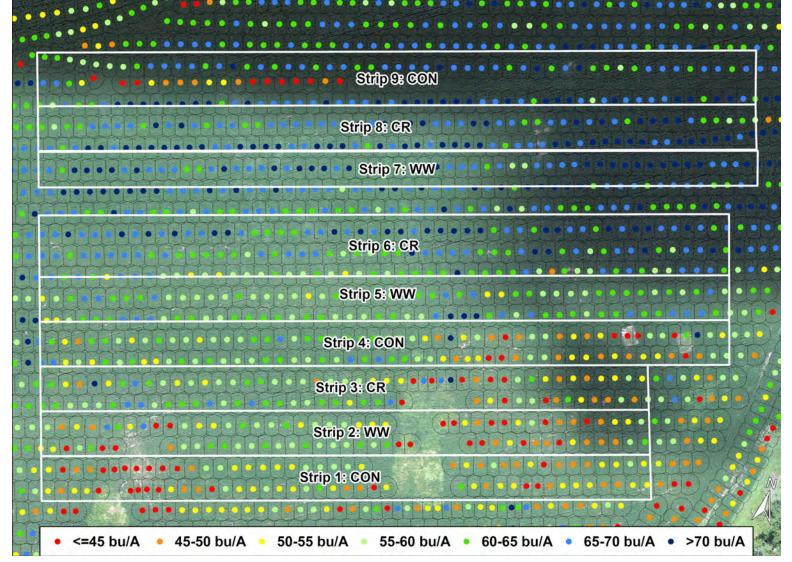

### **Cover Crop Comparison**

### C002

Year 4 (2019)

Soybean Yield

**Figure 1.** Yield for soybeans in 2019. Data from passes fully in treatment strips. Imagery from 100 meters on August 13, 2019.

# Cover Crop Yield (SD) Delta No Cover bushels per acre All strips 60.2 (7.6) - No Cover Control 56.5 (8.9) - Cereal Rye 63.6 (6.3) 7.1 Winter Wheat 60.5 (6.3) 4.0

<=45 bu/A