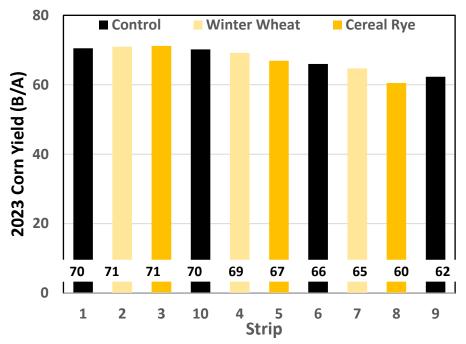

### **Cover Crop Comparison**

C002

Year 8 (2023)

Yield for corn in 2023. Data from passes fully in treatment strips. Imagery from 100 meters on July 17, 2023.

Yield for soybean in 2023. Data from passes fully in treatment strips. Imagery from 100 meters on July 17, 2023.

| Cover Crop    | Yield (STD) | Delta No Cover |
|---------------|-------------|----------------|
|               | busi        | hels per acre  |
| Site mean     | 67.3 (3.8)  | -              |
| No Cover Crop | 68.7 (2.7)  | -              |
| Cereal Rye    | 66.5 (4.5)  | -2.2           |
| Winter Wheat  | 66.1 (5.2)  | -2.6           |