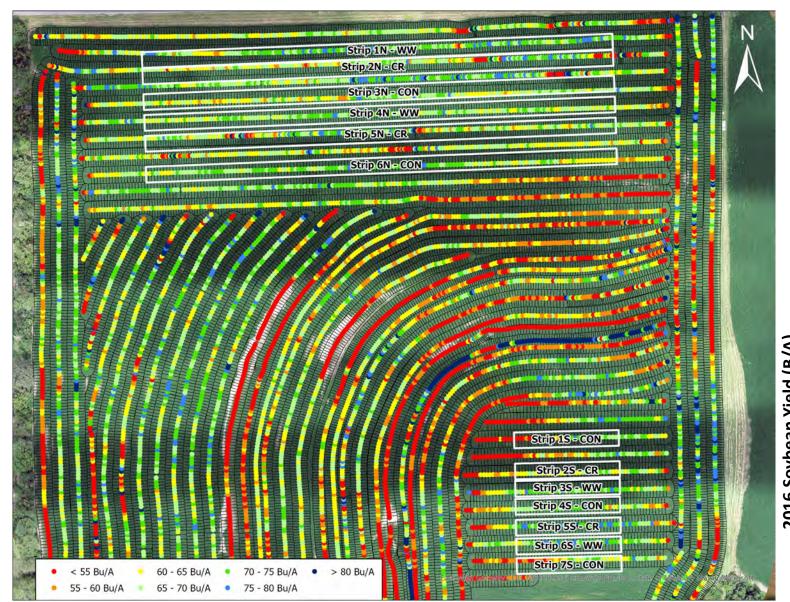

## 1: Cooper County Cover Crop Comparison

### 1605

| Cover Crop    | Yield (STD) | Delta No Cover |
|---------------|-------------|----------------|
|               | busi        | hels per acre  |
| Site mean     | 70.4 (3.6)  | -              |
| No Cover Crop | 72.1 (3.8)  | -              |
| Cereal Rye    | 68.1 (1.8)  | -4.0           |
| Winter Wheat  | 71.0 (4.2   | -1.1           |

Yield for soybean in 2016. Imagery from 100 meters on July 22, 2016. Field harvested 10/31/2016.