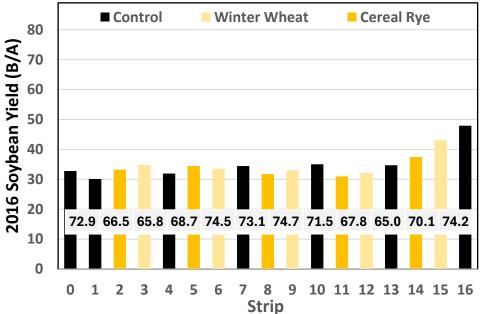

Thank you to the innovative farmers who introduced us to this management strategy and made this report possible.

Planting soybean into fully headed winter wheat (cereal rye strips in background) in a Cooper County strip trial, May 11, 2016.