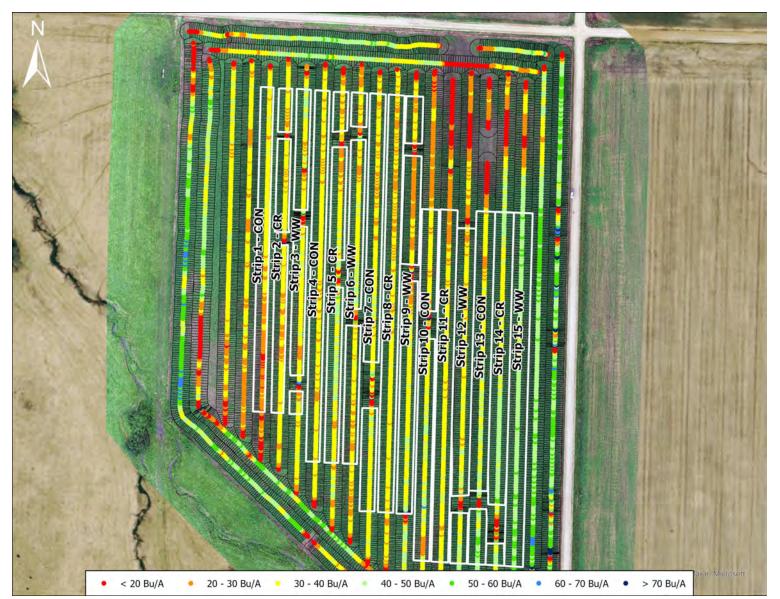

### **Cover Crop Comparison**

C001

### Year 8 (2023) Soybean Yield

|                                                                                                                                                                                                                                                                                                                                                                                                                                                                                                                                                                                                                                                                                                                                                                                                                                                                                                                                                                                                                                                                                                                                                                                                                                                                                                                                                                                                                                                                                                                                                                                                                                                                                                                                                                                                                                                                                                                                                                                                                                                                                                                                |               | Strip CON: 9       | Print A                                                                                                        | * ** ** **<br>*************************** |            |
|--------------------------------------------------------------------------------------------------------------------------------------------------------------------------------------------------------------------------------------------------------------------------------------------------------------------------------------------------------------------------------------------------------------------------------------------------------------------------------------------------------------------------------------------------------------------------------------------------------------------------------------------------------------------------------------------------------------------------------------------------------------------------------------------------------------------------------------------------------------------------------------------------------------------------------------------------------------------------------------------------------------------------------------------------------------------------------------------------------------------------------------------------------------------------------------------------------------------------------------------------------------------------------------------------------------------------------------------------------------------------------------------------------------------------------------------------------------------------------------------------------------------------------------------------------------------------------------------------------------------------------------------------------------------------------------------------------------------------------------------------------------------------------------------------------------------------------------------------------------------------------------------------------------------------------------------------------------------------------------------------------------------------------------------------------------------------------------------------------------------------------|---------------|--------------------|----------------------------------------------------------------------------------------------------------------|-------------------------------------------|------------|
|                                                                                                                                                                                                                                                                                                                                                                                                                                                                                                                                                                                                                                                                                                                                                                                                                                                                                                                                                                                                                                                                                                                                                                                                                                                                                                                                                                                                                                                                                                                                                                                                                                                                                                                                                                                                                                                                                                                                                                                                                                                                                                                                |               | Strip CR: 8        |                                                                                                                |                                           |            |
|                                                                                                                                                                                                                                                                                                                                                                                                                                                                                                                                                                                                                                                                                                                                                                                                                                                                                                                                                                                                                                                                                                                                                                                                                                                                                                                                                                                                                                                                                                                                                                                                                                                                                                                                                                                                                                                                                                                                                                                                                                                                                                                                | 20 2 2        | Strip WW : 7.      |                                                                                                                |                                           | 1          |
| E POTESbe                                                                                                                                                                                                                                                                                                                                                                                                                                                                                                                                                                                                                                                                                                                                                                                                                                                                                                                                                                                                                                                                                                                                                                                                                                                                                                                                                                                                                                                                                                                                                                                                                                                                                                                                                                                                                                                                                                                                                                                                                                                                                                                      |               | Strip CON : 6      | ******                                                                                                         |                                           | (Fig. 1)   |
|                                                                                                                                                                                                                                                                                                                                                                                                                                                                                                                                                                                                                                                                                                                                                                                                                                                                                                                                                                                                                                                                                                                                                                                                                                                                                                                                                                                                                                                                                                                                                                                                                                                                                                                                                                                                                                                                                                                                                                                                                                                                                                                                |               | Strip CR: 5        |                                                                                                                |                                           |            |
| in the second                                                                                                                                                                                                                                                                                                                                                                                                                                                                                                                                                                                                                                                                                                                                                                                                                                                                                                                                                                                                                                                                                                                                                                                                                                                                                                                                                                                                                                                                                                                                                                                                                                                                                                                                                                                                                                                                                                                                                                                                                                                                                                                  |               | Strip WW 84        | Tage 646                                                                                                       |                                           |            |
|                                                                                                                                                                                                                                                                                                                                                                                                                                                                                                                                                                                                                                                                                                                                                                                                                                                                                                                                                                                                                                                                                                                                                                                                                                                                                                                                                                                                                                                                                                                                                                                                                                                                                                                                                                                                                                                                                                                                                                                                                                                                                                                                |               | Strip CON 3 10     | e des Strong                                                                                                   |                                           | 2000       |
| 14 196 (5 5 5 6 1 7 6 5 7 6 1 6 1 6 1 6 1 6 1 6 1 6 1 6 1 6 1 6                                                                                                                                                                                                                                                                                                                                                                                                                                                                                                                                                                                                                                                                                                                                                                                                                                                                                                                                                                                                                                                                                                                                                                                                                                                                                                                                                                                                                                                                                                                                                                                                                                                                                                                                                                                                                                                                                                                                                                                                                                                                |               | Strip CRe3         |                                                                                                                | *******                                   |            |
| ****                                                                                                                                                                                                                                                                                                                                                                                                                                                                                                                                                                                                                                                                                                                                                                                                                                                                                                                                                                                                                                                                                                                                                                                                                                                                                                                                                                                                                                                                                                                                                                                                                                                                                                                                                                                                                                                                                                                                                                                                                                                                                                                           | ****          | Strip WW : 2       | 0000 <b>000</b> 00000                                                                                          |                                           | garb etc.  |
|                                                                                                                                                                                                                                                                                                                                                                                                                                                                                                                                                                                                                                                                                                                                                                                                                                                                                                                                                                                                                                                                                                                                                                                                                                                                                                                                                                                                                                                                                                                                                                                                                                                                                                                                                                                                                                                                                                                                                                                                                                                                                                                                |               | Strip CON : 1      | o de ser de la companya de la compa |                                           |            |
| A PARTY OF THE PAR | 0005600052000 | "Good a gold Table |                                                                                                                |                                           | Street St. |

Yield for soybean in 2023. Data from passes fully in treatment strips. Imagery from 100 meters on July 17, 2023.

| Cover Crop    | Yield (STD) | Delta No Cover |
|---------------|-------------|----------------|
|               | busi        | hels per acre  |
| Site mean     | 67.3 (3.8)  | -              |
| No Cover Crop | 68.7 (2.7)  | -              |
| Cereal Rye    | 66.5 (4.5)  | -2.2           |
| Winter Wheat  | 66.1 (5.2)  | -2.6           |