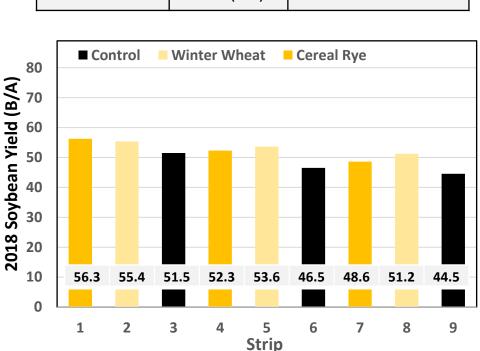

rye.
- For cereal rye, 60% of the locations had less than a one-bushel/acre impact on soybean yield (either plus or minus).
- Using winter wheat resulted in over 60% of the tests having no impact or a positive impact on yield.

## 1: Cooper County Cover Crop Comparison

### 1605



| Cover Crop    | Yield (STD) | Delta No Cover |
|---------------|-------------|----------------|
|               | busi        | hels per acre  |
| Site mean     | 70.4 (3.6)  | -              |
| No Cover Crop | 72.1 (3.8)  | -              |
| Cereal Rye    | 68.1 (1.8)  | -4.0           |
| Winter Wheat  | 71.0 (4.2   | -1.1           |



Yield for soybean in 2016. Imagery from 100 meters on July 22, 2016. Field harvested 10/31/2016.

# 2: Holt County Cover Crop Comparison

### 1804

2018 Soybean Yield







# 3: Dade County Cover Crop Comparison

### 1906



| Cover Crop    | Yield (STD)      | Delta No Cover |  |
|---------------|------------------|----------------|--|
|               | bushels per acre |                |  |
| Site mean     | 37.4 (4.5)       | -              |  |
| No Cover Crop | 32.6 (2.5)       | -              |  |
| Cereal Rye    | 33.6 (2.5)       | 1.0            |  |
| Winter Wheat  | 35.8 (4.4)       | 3.2            |  |



# 4: Lincoln County Cover Crop Comparison

### 1907



| Cover Crop    | Yield (STD)      | Delta No Cover |  |  |
|---------------|------------------|----------------|--|--|
|               | bushels per acre |                |  |  |
| Site mean     | 67.9 (3.6)       | -              |  |  |
| No Cover Crop | 65.8 (3.2)       | -