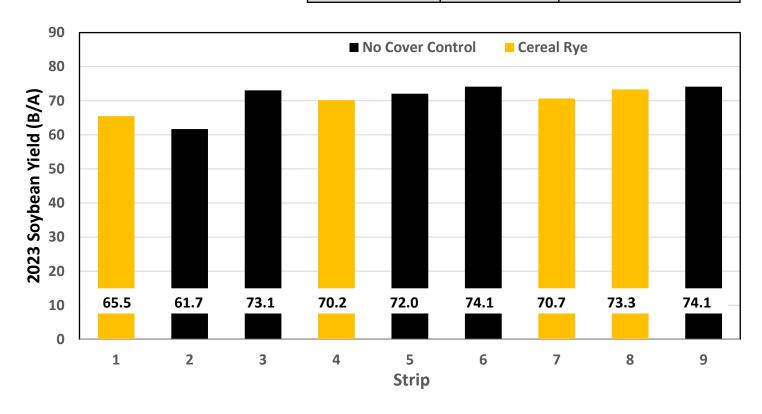

### Year 8 (2023) Soybean Yield

|                                                                                                                                                                                                                                                                                                                                                                                                                                                                                                                                                                                                                                                                                                                                                                                                                                                                                                                                                                                                                                                                                                                                                                                                                                                                                                                                                                                                                                                                                                                                                                                                                                                                                                                                                                                                                                                                                                                                                                                                                                                                                                                                |               | Strip CON: 9       | Print A                                                                                                        | * ** ** **<br>*************************** |            |
|--------------------------------------------------------------------------------------------------------------------------------------------------------------------------------------------------------------------------------------------------------------------------------------------------------------------------------------------------------------------------------------------------------------------------------------------------------------------------------------------------------------------------------------------------------------------------------------------------------------------------------------------------------------------------------------------------------------------------------------------------------------------------------------------------------------------------------------------------------------------------------------------------------------------------------------------------------------------------------------------------------------------------------------------------------------------------------------------------------------------------------------------------------------------------------------------------------------------------------------------------------------------------------------------------------------------------------------------------------------------------------------------------------------------------------------------------------------------------------------------------------------------------------------------------------------------------------------------------------------------------------------------------------------------------------------------------------------------------------------------------------------------------------------------------------------------------------------------------------------------------------------------------------------------------------------------------------------------------------------------------------------------------------------------------------------------------------------------------------------------------------|---------------|--------------------|----------------------------------------------------------------------------------------------------------------|-------------------------------------------|------------|
|                                                                                                                                                                                                                                                                                                                                                                                                                                                                                                                                                                                                                                                                                                                                                                                                                                                                                                                                                                                                                                                                                                                                                                                                                                                                                                                                                                                                                                                                                                                                                                                                                                                                                                                                                                                                                                                                                                                                                                                                                                                                                                                                |               | Strip CR: 8        |                                                                                                                |                                           |            |
|                                                                                                                                                                                                                                                                                                                                                                                                                                                                                                                                                                                                                                                                                                                                                                                                                                                                                                                                                                                                                                                                                                                                                                                                                                                                                                                                                                                                                                                                                                                                                                                                                                                                                                                                                                                                                                                                                                                                                                                                                                                                                                                                | 20 2 2        | Strip WW : 7.      |                                                                                                                |                                           | 1          |
| E POTESbe                                                                                                                                                                                                                                                                                                                                                                                                                                                                                                                                                                                                                                                                                                                                                                                                                                                                                                                                                                                                                                                                                                                                                                                                                                                                                                                                                                                                                                                                                                                                                                                                                                                                                                                                                                                                                                                                                                                                                                                                                                                                                                                      |               | Strip CON : 6      | ******                                                                                                         |                                           | (Fig. 1)   |
|                                                                                                                                                                                                                                                                                                                                                                                                                                                                                                                                                                                                                                                                                                                                                                                                                                                                                                                                                                                                                                                                                                                                                                                                                                                                                                                                                                                                                                                                                                                                                                                                                                                                                                                                                                                                                                                                                                                                                                                                                                                                                                                                |               | Strip CR: 5        |                                                                                                                |                                           |            |
| in the second                                                                                                                                                                                                                                                                                                                                                                                                                                                                                                                                                                                                                                                                                                                                                                                                                                                                                                                                                                                                                                                                                                                                                                                                                                                                                                                                                                                                                                                                                                                                                                                                                                                                                                                                                                                                                                                                                                                                                                                                                                                                                                                  |               | Strip WW 84        | Tage 646                                                                                                       |                                           |            |
|                                                                                                                                                                                                                                                                                                                                                                                                                                                                                                                                                                                                                                                                                                                                                                                                                                                                                                                                                                                                                                                                                                                                                                                                                                                                                                                                                                                                                                                                                                                                                                                                                                                                                                                                                                                                                                                                                                                                                                                                                                                                                                                                |               | Strip CON 3 10     | e des Strong                                                                                                   |                                           | 2000       |
| 14 196 (5 5 5 6 1 7 6 5 7 6 1 6 1 6 1 6 1 6 1 6 1 6 1 6 1 6 1 6                                                                                                                                                                                                                                                                                                                                                                                                                                                                                                                                                                                                                                                                                                                                                                                                                                                                                                                                                                                                                                                                                                                                                                                                                                                                                                                                                                                                                                                                                                                                                                                                                                                                                                                                                                                                                                                                                                                                                                                                                                                                |               | Strip CRe3         |                                                                                                                | *******                                   |            |
| ****                                                                                                                                                                                                                                                                                                                                                                                                                                                                                                                                                                                                                                                                                                                                                                                                                                                                                                                                                                                                                                                                                                                                                                                                                                                                                                                                                                                                                                                                                                                                                                                                                                                                                                                                                                                                                                                                                                                                                                                                                                                                                                                           | ****          | Strip WW : 2       | 0000 <b>000</b> 00000                                                                                          |                                           | garb etc.  |
|                                                                                                                                                                                                                                                                                                                                                                                                                                                                                                                                                                                                                                                                                                                                                                                                                                                                                                                                                                                                                                                                                                                                                                                                                                                                                                                                                                                                                                                                                                                                                                                                                                                                                                                                                                                                                                                                                                                                                                                                                                                                                                                                |               | Strip CON : 1      | o de ser de la companya de la compa |                                           |            |
| A PARTY OF THE PAR | 0005600052000 | "Good a gold Table |                                                                                                                |                                           | Street St. |

Yield for soybean in 2023. Data from passes fully in treatment strips. Imagery from 100 meters on July 17, 2023.

| Cover Crop    | Yield (STD) | Delta No Cover |
|---------------|-------------|----------------|
|               | busi        | hels per acre  |
| Site mean     | 67.3 (3.8)  | -              |
| No Cover Crop | 68.7 (2.7)  | -              |
| Cereal Rye    | 66.5 (4.5)  | -2.2           |
| Winter Wheat  | 66.1 (5.2)  | -2.6           |