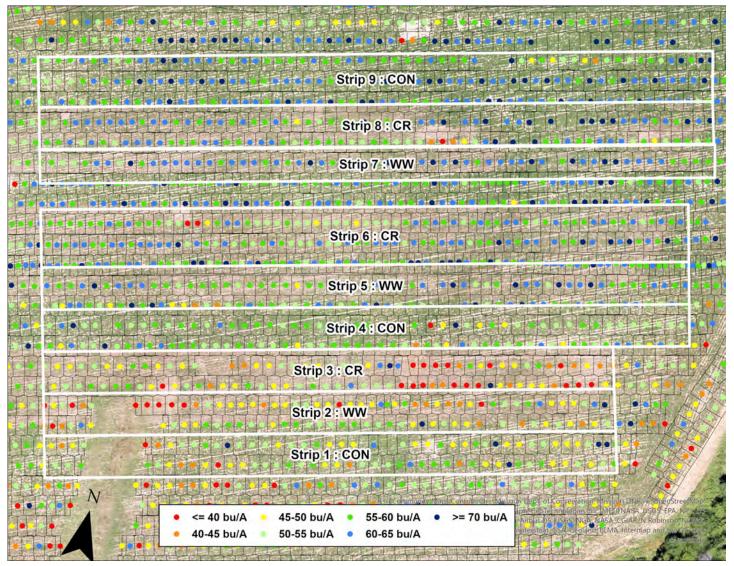

### Year 8 (2023) Soybean Yield

|                                                                                                                                                                                                                                                                                                                                                                                                                                                                                                                                                                                                                                                                                                                                                                                                                                                                                                                                                                                                                                                                                                                                                                                                                                                                                                                                                                                                                                                                                                                                                                                                                                                                                                                                                                                                                                                                                                                                                                                                                                                                                                                                |               | Strip CON: 9       | Print A                                                                                                        | * ** ** **<br>*************************** |            |
|--------------------------------------------------------------------------------------------------------------------------------------------------------------------------------------------------------------------------------------------------------------------------------------------------------------------------------------------------------------------------------------------------------------------------------------------------------------------------------------------------------------------------------------------------------------------------------------------------------------------------------------------------------------------------------------------------------------------------------------------------------------------------------------------------------------------------------------------------------------------------------------------------------------------------------------------------------------------------------------------------------------------------------------------------------------------------------------------------------------------------------------------------------------------------------------------------------------------------------------------------------------------------------------------------------------------------------------------------------------------------------------------------------------------------------------------------------------------------------------------------------------------------------------------------------------------------------------------------------------------------------------------------------------------------------------------------------------------------------------------------------------------------------------------------------------------------------------------------------------------------------------------------------------------------------------------------------------------------------------------------------------------------------------------------------------------------------------------------------------------------------|---------------|--------------------|----------------------------------------------------------------------------------------------------------------|-------------------------------------------|------------|
|                                                                                                                                                                                                                                                                                                                                                                                                                                                                                                                                                                                                                                                                                                                                                                                                                                                                                                                                                                                                                                                                                                                                                                                                                                                                                                                                                                                                                                                                                                                                                                                                                                                                                                                                                                                                                                                                                                                                                                                                                                                                                                                                |               | Strip CR: 8        |                                                                                                                |                                           |            |
|                                                                                                                                                                                                                                                                                                                                                                                                                                                                                                                                                                                                                                                                                                                                                                                                                                                                                                                                                                                                                                                                                                                                                                                                                                                                                                                                                                                                                                                                                                                                                                                                                                                                                                                                                                                                                                                                                                                                                                                                                                                                                                                                | 20 2 2        | Strip WW : 7.      |                                                                                                                |                                           | 1          |
| E POTESbe                                                                                                                                                                                                                                                                                                                                                                                                                                                                                                                                                                                                                                                                                                                                                                                                                                                                                                                                                                                                                                                                                                                                                                                                                                                                                                                                                                                                                                                                                                                                                                                                                                                                                                                                                                                                                                                                                                                                                                                                                                                                                                                      |               | Strip CON : 6      | ******                                                                                                         |                                           | (Fig. 1)   |
|                                                                                                                                                                                                                                                                                                                                                                                                                                                                                                                                                                                                                                                                                                                                                                                                                                                                                                                                                                                                                                                                                                                                                                                                                                                                                                                                                                                                                                                                                                                                                                                                                                                                                                                                                                                                                                                                                                                                                                                                                                                                                                                                |               | Strip CR: 5        |                                                                                                                |                                           |            |
| in the second                                                                                                                                                                                                                                                                                                                                                                                                                                                                                                                                                                                                                                                                                                                                                                                                                                                                                                                                                                                                                                                                                                                                                                                                                                                                                                                                                                                                                                                                                                                                                                                                                                                                                                                                                                                                                                                                                                                                                                                                                                                                                                                  |               | Strip WW 84        | Tage 646                                                                                                       |                                           |            |
|                                                                                                                                                                                                                                                                                                                                                                                                                                                                                                                                                                                                                                                                                                                                                                                                                                                                                                                                                                                                                                                                                                                                                                                                                                                                                                                                                                                                                                                                                                                                                                                                                                                                                                                                                                                                                                                                                                                                                                                                                                                                                                                                |               | Strip CON 3 10     | e des Strong                                                                                                   |                                           | 2000       |
| 14 196 (5 5 5 6 1 7 6 5 7 6 1 6 1 6 1 6 1 6 1 6 1 6 1 6 1 6 1 6                                                                                                                                                                                                                                                                                                                                                                                                                                                                                                                                                                                                                                                                                                                                                                                                                                                                                                                                                                                                                                                                                                                                                                                                                                                                                                                                                                                                                                                                                                                                                                                                                                                                                                                                                                                                                                                                                                                                                                                                                                                                |               | Strip CRe3         |                                                                                                                | *******                                   |            |
| ****                                                                                                                                                                                                                                                                                                                                                                                                                                                                                                                                                                                                                                                                                                                                                                                                                                                                                                                                                                                                                                                                                                                                                                                                                                                                                                                                                                                                                                                                                                                                                                                                                                                                                                                                                                                                                                                                                                                                                                                                                                                                                                                           | ****          | Strip WW : 2       | 0000 <b>000</b> 00000                                                                                          |                                           | garb etc.  |
|                                                                                                                                                                                                                                                                                                                                                                                                                                                                                                                                                                                                                                                                                                                                                                                                                                                                                                                                                                                                                                                                                                                                                                                                                                                                                                                                                                                                                                                                                                                                                                                                                                                                                                                                                                                                                                                                                                                                                                                                                                                                                                                                |               | Strip CON : 1      | o de ser de la companya de la compa |                                           |            |
| A PARTY OF THE PAR | 0005600052000 | "Good a gold Table |                                                                                                                |                                           | Street St. |

Yield for soybean in 2023. Data from passes fully in treatment strips. Imagery from 100 meters on July 17, 2023.

| Cover Crop    | Yield (STD) | Delta No Cover |
|---------------|-------------|----------------|
|               | busi        | hels per acre  |
| Site mean     | 67.3 (3.8)  | -              |
| No Cover Crop | 68.7 (2.7)  | -              |
| Cereal Rye    | 66.5 (4.5)  | -2.2           |
| Winter Wheat  | 66.1 (5.2)  | -2.6           |