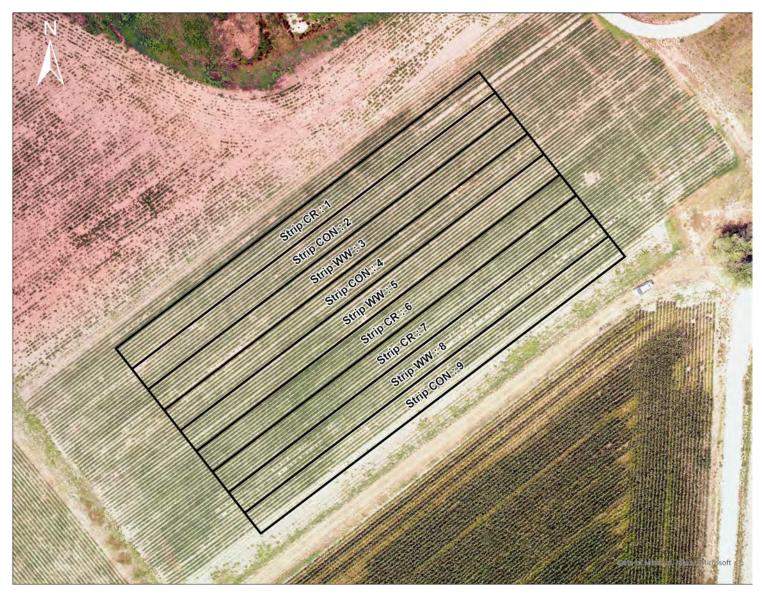

### **Cover Crop Comparison**

C001

### Year 8 (2023) Soybean Yield

|                                                                                                                                                                                                                                                                                                                                                                                                                                                                                                                                                                                                                                                                                                                                                                                                                                                                                                                                                                                                                                                                                                                                                                                                                                                                                                                                                                                                                                                                                                                                                                                                                                                                                                                                                                                                                                                                                                                                                                                                                                                                                                                                |               | Strip CON: 9       | Print A                                                                                                        | * ** ** **<br>*************************** |            |
|--------------------------------------------------------------------------------------------------------------------------------------------------------------------------------------------------------------------------------------------------------------------------------------------------------------------------------------------------------------------------------------------------------------------------------------------------------------------------------------------------------------------------------------------------------------------------------------------------------------------------------------------------------------------------------------------------------------------------------------------------------------------------------------------------------------------------------------------------------------------------------------------------------------------------------------------------------------------------------------------------------------------------------------------------------------------------------------------------------------------------------------------------------------------------------------------------------------------------------------------------------------------------------------------------------------------------------------------------------------------------------------------------------------------------------------------------------------------------------------------------------------------------------------------------------------------------------------------------------------------------------------------------------------------------------------------------------------------------------------------------------------------------------------------------------------------------------------------------------------------------------------------------------------------------------------------------------------------------------------------------------------------------------------------------------------------------------------------------------------------------------|---------------|--------------------|----------------------------------------------------------------------------------------------------------------|-------------------------------------------|------------|
|                                                                                                                                                                                                                                                                                                                                                                                                                                                                                                                                                                                                                                                                                                                                                                                                                                                                                                                                                                                                                                                                                                                                                                                                                                                                                                                                                                                                                                                                                                                                                                                                                                                                                                                                                                                                                                                                                                                                                                                                                                                                                                                                |               | Strip CR: 8        |                                                                                                                |                                           |            |
|                                                                                                                                                                                                                                                                                                                                                                                                                                                                                                                                                                                                                                                                                                                                                                                                                                                                                                                                                                                                                                                                                                                                                                                                                                                                                                                                                                                                                                                                                                                                                                                                                                                                                                                                                                                                                                                                                                                                                                                                                                                                                                                                | 20 2 2        | Strip WW : 7.      |                                                                                                                |                                           | 1          |
| E POTESbe                                                                                                                                                                                                                                                                                                                                                                                                                                                                                                                                                                                                                                                                                                                                                                                                                                                                                                                                                                                                                                                                                                                                                                                                                                                                                                                                                                                                                                                                                                                                                                                                                                                                                                                                                                                                                                                                                                                                                                                                                                                                                                                      |               | Strip CON : 6      | ******                                                                                                         |                                           | (Fig. 1)   |
|                                                                                                                                                                                                                                                                                                                                                                                                                                                                                                                                                                                                                                                                                                                                                                                                                                                                                                                                                                                                                                                                                                                                                                                                                                                                                                                                                                                                                                                                                                                                                                                                                                                                                                                                                                                                                                                                                                                                                                                                                                                                                                                                |               | Strip CR: 5        |                                                                                                                |                                           |            |
| in the second                                                                                                                                                                                                                                                                                                                                                                                                                                                                                                                                                                                                                                                                                                                                                                                                                                                                                                                                                                                                                                                                                                                                                                                                                                                                                                                                                                                                                                                                                                                                                                                                                                                                                                                                                                                                                                                                                                                                                                                                                                                                                                                  |               | Strip WW 84        | Tage 646                                                                                                       |                                           |            |
|                                                                                                                                                                                                                                                                                                                                                                                                                                                                                                                                                                                                                                                                                                                                                                                                                                                                                                                                                                                                                                                                                                                                                                                                                                                                                                                                                                                                                                                                                                                                                                                                                                                                                                                                                                                                                                                                                                                                                                                                                                                                                                                                |               | Strip CON 3 10     | e des Strong                                                                                                   |                                           | 2000       |
| 14 196 (5 5 5 6 1 7 6 5 7 6 1 6 1 6 1 6 1 6 1 6 1 6 1 6 1 6 1 6                                                                                                                                                                                                                                                                                                                                                                                                                                                                                                                                                                                                                                                                                                                                                                                                                                                                                                                                                                                                                                                                                                                                                                                                                                                                                                                                                                                                                                                                                                                                                                                                                                                                                                                                                                                                                                                                                                                                                                                                                                                                |               | Strip CRe3         |                                                                                                                | *******                                   |            |
| ****                                                                                                                                                                                                                                                                                                                                                                                                                                                                                                                                                                                                                                                                                                                                                                                                                                                                                                                                                                                                                                                                                                                                                                                                                                                                                                                                                                                                                                                                                                                                                                                                                                                                                                                                                                                                                                                                                                                                                                                                                                                                                                                           | ****          | Strip WW : 2       | 0000 <b>000</b> 00000                                                                                          |                                           | garb etc.  |
|                                                                                                                                                                                                                                                                                                                                                                                                                                                                                                                                                                                                                                                                                                                                                                                                                                                                                                                                                                                                                                                                                                                                                                                                                                                                                                                                                                                                                                                                                                                                                                                                                                                                                                                                                                                                                                                                                                                                                                                                                                                                                                                                |               | Strip CON : 1      | o de ser de la companya de la compa |                                           |            |
| A PARTY OF THE PAR | 0005600052000 | "Good a gold Table |                                                                                                                |                                           | Street St. |

Yield for soybean in 2023. Data from passes fully in treatment strips. Imagery from 100 meters on July 17, 2023.

| Cover Crop    | Yield (STD) | Delta No Cover |
|---------------|-------------|----------------|
|               | busi        | hels per acre  |
| Site mean     | 67.3 (3.8)  | -              |
| No Cover Crop | 68.7 (2.7)  | -              |
| Cereal Rye    | 66.5 (4.5)  | -2.2           |
| Winter Wheat  | 66.1 (5.2)  | -2.6           |