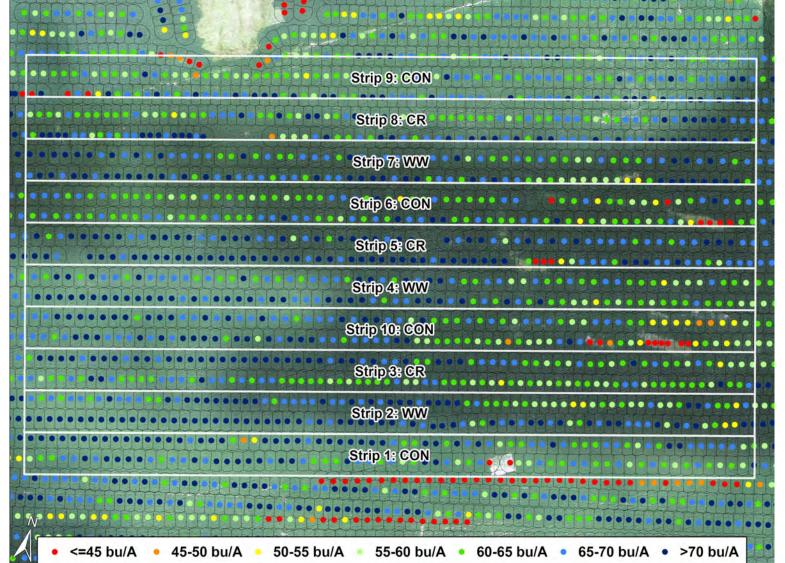

### C001

Year 4 (2019)

Soybean Yield

**Figure 1b.** Yield for soybeans in 2019. Data from passes fully in treatment strips. Imagery from 100 meters on August 13, 2019.

# Cover Crop Yield (STD) Delta No Cover bushels per acre Site mean 65.7 (2.6) - No Cover Crop 63.7 (2.3) - Cereal Rye 65.6 (2.5) 1.9 Winter Wheat 67.6 (1.3) 3.9