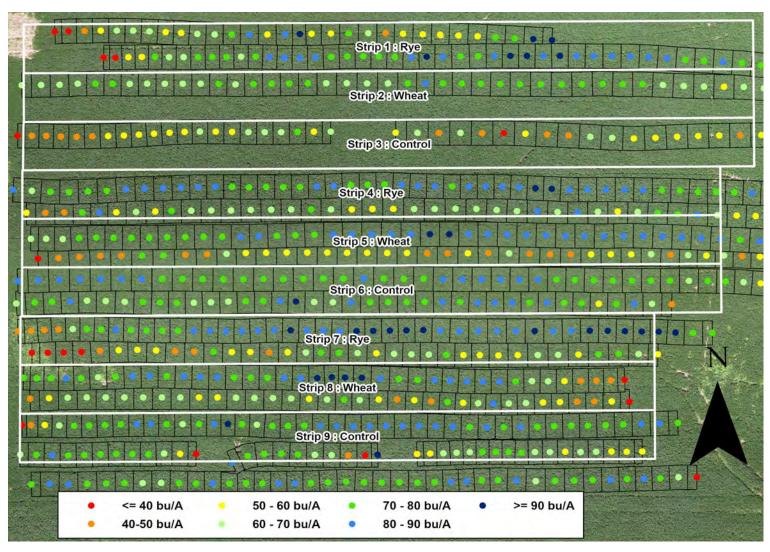

# 9: Scotland County Cover Crop Comparison

### C004

### Year 5 (2021) Soybean Yield

Yield for soybean in 2021. Imagery from 100 meters on August 13th, 2021.

10: Scotland County

### Year 5 (2021) Soybean Yield

| Cover Crop    | Yield (STD)      | Delta No Cover |  |  |
|---------------|------------------|----------------|--|--|
|               | bushels per acre |                |  |  |
| Site mean     | 75.2 (8.2)       | -              |  |  |
| No Cover Crop | 77.1 (5.2)       | -              |  |  |
| Cereal Rye    | 71.9 (11.6)      | -5.2           |  |  |
| Winter Wheat  | 76.7 (9.0)       | -0.4           |  |  |