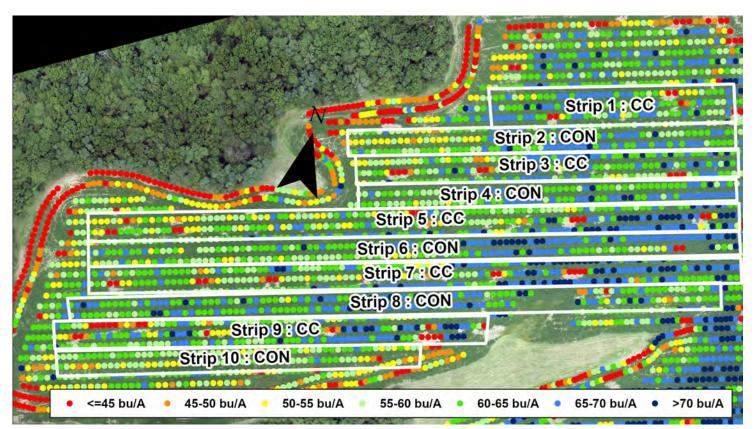

### **Cover Crop Comparison**

C101

Year 3 (2023) Soybean Yield

Soybean yield map and areas used for yield determination. Field harvested October 12, 2023. Aerial image was taken at 100 meters on July 17, 2023.

| Cover Crop    | Yield (STD) | Delta No Cover |
|---------------|-------------|----------------|
|               | busi        | hels per acre  |
| All strips    | 60.4 (1.4)  | -              |
| No Cover Crop | 61.5 (0.9)  | -              |
| Cover Crop    | 59.5 (1.0)  | -2.0           |