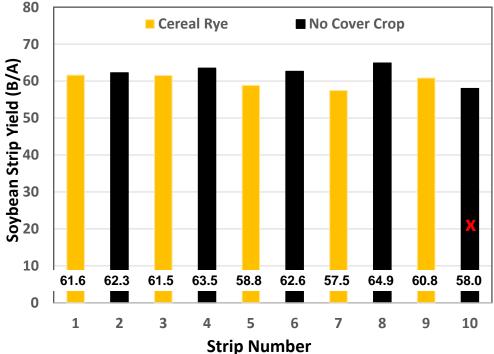

### **Cover Crop Comparison**

C101

Year 3 (2023) Soybean Yield

Soybean yield map and areas used for yield determination. Field harvested October 12, 2023. Aerial image was taken at 100 meters on July 17, 2023.

| Cover Crop    | Yield (STD) | Delta No Cover |
|---------------|-------------|----------------|
|               | busi        | hels per acre  |
| All strips    | 60.4 (1.4)  | -              |
| No Cover Crop | 61.5 (0.9)  | -              |
| Cover Crop    | 59.5 (1.0)  | -2.0           |