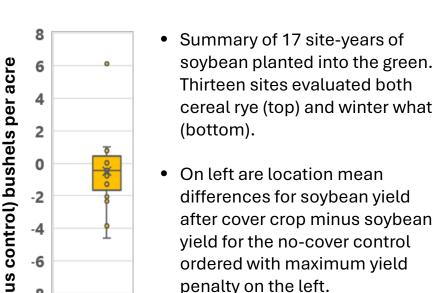

# Soybean planted "into the green"

- Cereal rye had a small negative impact on yield; mean effect was -0.5 B/A.
- Winter wheat positively affected soybean yield; mean effect was +1.3 B/A.

-6

-8

# Soybean planted "into the green": Summary

| Cover Crop   | n  | Mean  | 90% credible interval        |
|--------------|----|-------|------------------------------|
|              |    | Soybe | ean Yield (bushels per acre) |
| Cereal Rye   | 17 | -0.5  | -1.3 to 0.3                  |
| Winter Wheat | 13 | +1.3  | 0.3 to 2.0                   |

- Missouri farmers planting soybean into a green winter wheat cover crop had a 90% probability of increasing soybean yield 0.3 to 2.0 B/A.
- Risk of yield loss is greater with cereal rye. Odds of loosing more than 1 B/A are about 10% with the mean loss across all farms at -0.5 B/A.
- There was no relationship of years in cover crop or days after corn planting until cover crop termination with impacts of cover crop on soybean yield.