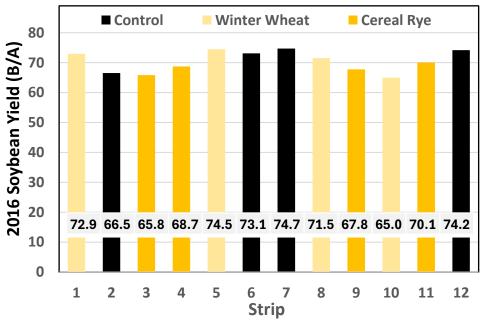

### 1605

| Cover Crop    | Yield (STD) | Delta No Cover |
|---------------|-------------|----------------|
|               | busi        | hels per acre  |
| Site mean     | 70.4 (3.6)  | -              |
| No Cover Crop | 72.1 (3.8)  | -              |
| Cereal Rye    | 68.1 (1.8)  | -4.0           |
| Winter Wheat  | 71.0 (4.2   | -1.1           |