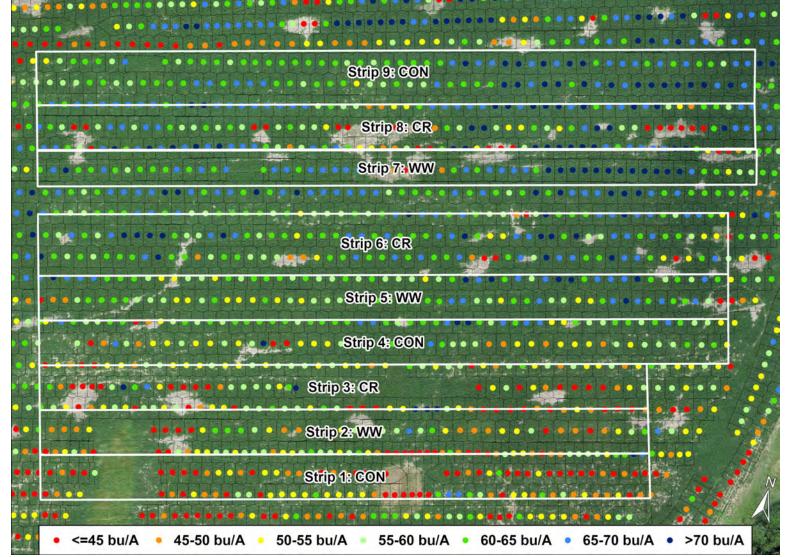

# 9: Scotland County Cover Crop Comparison

### C004

### Year 5 (2021) Soybean Yield

Yield for soybean in 2021. Imagery from 100 meters on August 13th, 2021.

10: Scotland County

### **Cover Crop Comparison**

Yield for soybean in 2021. Data from passes fully in treatment strips. Imagery from 100 meters on August 13th, 2021.

### Year 5 (2021) Soybean Yield

| Cover Crop    | Yield (STD)      | Delta No Cover |  |  |
|---------------|------------------|----------------|--|--|
|               | bushels per acre |                |  |  |
| Site mean     | 75.2 (8.2)       | -              |  |  |
| No Cover Crop | 77.1 (5.2)       | -              |  |  |
| Cereal Rye    | 71.9 (11.6)      | -5.2           |  |  |
| Winter Wheat  | 76.7 (9.0)       | -0.4           |  |  |