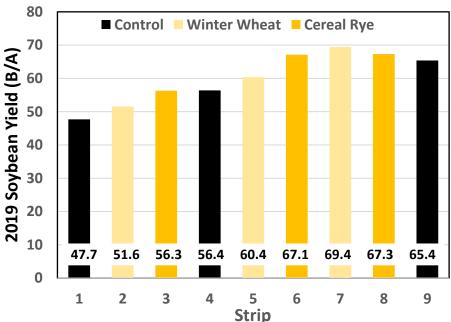

### **Cover Crop Comparison**

### C002

Year 4 (2019)

Soybean Yield

**Figure 1.** Yield for soybeans in 2019. Data from passes fully in treatment strips. Imagery from 100 meters on August 13, 2019.

# Cover Crop Yield (SD) Delta No Cover bushels per acre All strips 60.2 (7.6) - No Cover Control 56.5 (8.9) - Cereal Rye 63.6 (6.3) 7.1 Winter Wheat 60.5 (6.3) 4.0

<=45 bu/A