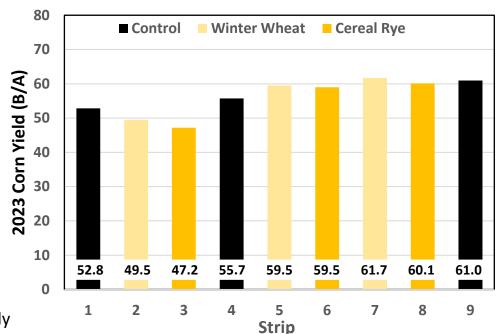

### **Cover Crop Comparison**

C002

Year 8 (2023)

Yield for corn in 2023. Data from passes fully in treatment strips. Imagery from 100 meters on July 17, 2023.