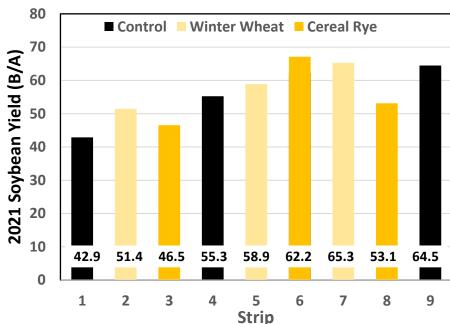

# 9: Scotland County Cover Crop Comparison

### Year 5 (2021) Soybean Yield

Yield for soybean in 2021. Imagery from 100 meters on August 13th, 2021.

10: Scotland County

### Year 5 (2021) Soybean Yield

| Cover Crop    | Yield (STD)      | Delta No Cover |  |  |
|---------------|------------------|----------------|--|--|
|               | bushels per acre |                |  |  |
| Site mean     | 75.2 (8.2)       | -              |  |  |
| No Cover Crop | 77.1 (5.2)       | -              |  |  |
| Cereal Rye    | 71.9 (11.6)      | -5.2           |  |  |
| Winter Wheat  | 76.7 (9.0)       | -0.4           |  |  |