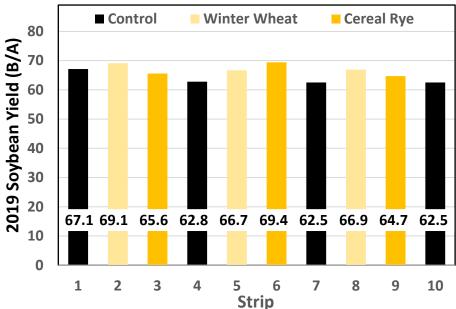

Yield for soybean in 2023. Data from passes fully in treatment strips. Imagery from 100 meters on July 17, 2023.

| Cover Crop    | Yield (STD) | Delta No Cover |
|---------------|-------------|----------------|
|               | busi        | hels per acre  |
| Site mean     | 67.3 (3.8)  | -              |
| No Cover Crop | 68.7 (2.7)  | -              |
| Cereal Rye    | 66.5 (4.5)  | -2.2           |
| Winter Wheat  | 66.1 (5.2)  | -2.6           |

### **Cover Crop Comparison**

C002

Year 8 (2023)

Yield for corn in 2023. Data from passes fully in treatment strips. Imagery from 100 meters on July 17, 2023.

| Cover Crop    | Yield (STD) | Delta No Cover |
|---------------|-------------|----------------|
|               | busi        | hels per acre  |
| All strips    | 60.4 (1.4)  | -              |
| No Cover Crop | 61.5 (0.9)  | -              |
| Cover Crop    | 59.5 (1.0)  | -2.0           |

### **Cover Crop Comparison**

C010

Year 8 (2023) Soybean Yield

Yield for soybean in 2023. Imagery from 100 meters on July 6<sup>th</sup>, 2023.

| Cover Crop    | Yield (STD)      | Delta No Cover |
|---------------|------------------|----------------|
|               | bushels per acre |                |
| Site mean     | 70.5 (4.3)       | -              |
| No Cover Crop | 71.0 (5.3)       | -              |
| Cover Crop    | 69.9 (3.2)       | -1.1           |