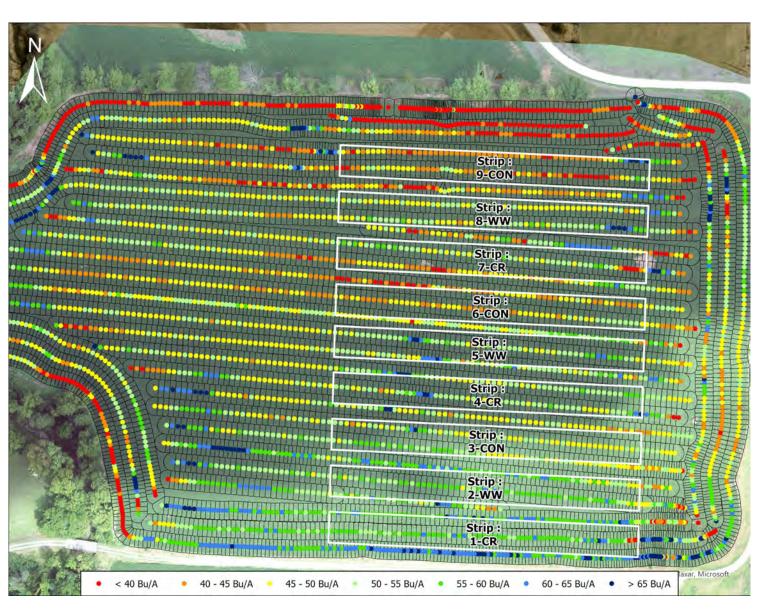

ye.
- For cereal rye, 60% of the locations had less than a one-bushel/acre impact on soybean yield (either plus or minus).
- Using winter wheat resulted in over 60% of the tests having no impact or a positive impact on yield.

## 1: Cooper County Cover Crop Comparison

### 1605



| Cover Crop    | Yield (STD) | Delta No Cover |
|---------------|-------------|----------------|
|               | busi        | hels per acre  |
| Site mean     | 70.4 (3.6)  | -              |
| No Cover Crop | 72.1 (3.8)  | -              |
| Cereal Rye    | 68.1 (1.8)  | -4.0           |
| Winter Wheat  | 71.0 (4.2   | -1.1           |



Yield for soybean in 2016. Imagery from 100 meters on July 22, 2016. Field harvested 10/31/2016.

# 2: Holt County Cover Crop Comparison

### 1804

2018 Soybean Yield







# 3: Dade County Cover Crop Comparison

### 1906



| Cover Crop    | Yield (STD)      | Delta No Cover |  |
|---------------|------------------|----------------|--|
|               | bushels per acre |                |  |
| Site mean     | 37.4 (4.5)       | -              |  |
| No Cover Crop | 32.6 (2.5)       | -              |  |
| Cereal Rye    | 33.6 (2.5)       | 1.0            |  |
| Winter Wheat  | 35.8 (4.4)       | 3.2            |  |



# 4: Lincoln County Cover Crop Comparison

### 1907



| Cover Crop    | Yield (STD)      | Delta No Cover |  |  |
|---------------|------------------|----------------|--|--|
|               | bushels per acre |                |  |  |
| Site mean     | 67.9 (3.6)       | -              |  |  |
| No Cover Crop | 65.8 (3.2)       | -