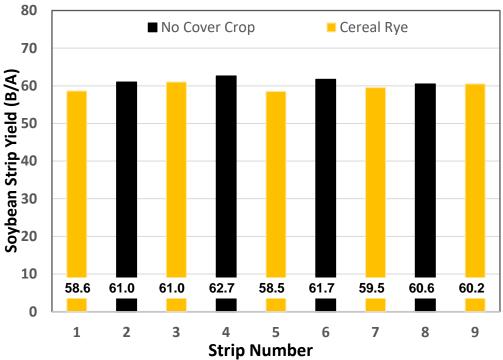

### **Cover Crop Comparison**

C002

Year 8 (2023)

Yield for corn in 2023. Data from passes fully in treatment strips. Imagery from 100 meters on July 17, 2023.