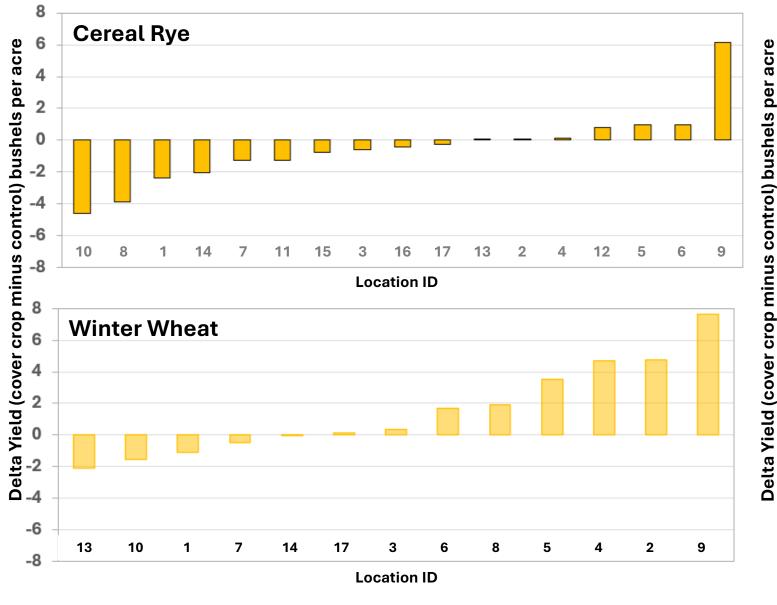

# Soybean planted "into the green"

|             |          | _    |      |         |                |                             |                                   |                    |                          |                            |                |
|-------------|----------|------|------|---------|----------------|-----------------------------|-----------------------------------|--------------------|--------------------------|----------------------------|----------------|
| Graph<br>ID | County   | Site | Year | Tillage | Years<br>in CC | Soybean<br>planting<br>date | Cover Crop<br>Termination<br>Date | DAPUT <sup>1</sup> | CR<br>Delta Yield<br>B/A | WW<br>Delta Yield<br>(B/A) | Notes          |
| 1           | Cooper   | 1605 | 2016 | No Till | 0              | 5/11/16                     | 5/11/16                           | 0                  | -4.0                     | -1.1                       | CC headed      |
| 2           | Holt     | 1804 | 2018 | No Till | 3              | 4/29/18                     | 5/18/18                           | 19                 | 4.9                      | 5.9                        |                |
| 3           | Dade     | 1906 | 2019 | No Till | 2              | 7/2/19                      | 7/2/19                            | 0                  | 1.0                      | 3.2                        |                |
| 4           | Lincoln  | 1907 | 2019 | No Till | 3              | 6/10/19                     | 6/10/16                           | 0                  | 2.1                      | 4.7                        |                |
| 5           | Lincoln  | C001 | 2019 | No Till | 4              | 5/17/19                     | 5/17/19                           | 0                  | 1.9                      | 3.9                        |                |
| 6           | Lincoln  | C002 | 2019 | No Till | 4              | 5/17/19                     | 5/17/19                           | 0                  | 7.1                      | 4.0                        |                |
| 7           | Lincoln  | C001 | 2021 | No Till | 6              | 5/14/21                     | 5/21/21                           | 7                  | -3.4                     | -1.0                       | Voles, heading |
| 8           | Lincoln  | C002 | 2021 | No Till | 6              | 5/14/21                     | 5/21/21                           | 7                  | -0.3                     | 4.3                        | Voles, heading |
| 9           | Scotland | C004 | 2021 | No Till | 6              | 4/27/21                     | 4/30/21                           | 3                  | 10.7                     | 6.4                        | CC boot        |
| 10          | Scotland | C005 | 2021 | No Till | 6              | 4/27/21                     | 4/30/21                           | 3                  | -5.2                     | -0.4                       | CC boot        |
| 11          | Lincoln  | C101 | 2021 | No Till | 1              | 5/23/21                     | 5/24/23                           | 1                  | -3.3                     | -                          | Voles, heading |
| 12          | Lincoln  | C102 | 2021 | No Till | 1              | 6/7/21                      | 6/8/21                            | 1                  | 3.0                      | -                          |                |
| 13          | Lincoln  | C001 | 2023 | No Till | 8              | 4/26/23                     | 4/26/23                           | 0                  | -2.2                     | -2.6                       | CC headed      |
| 14          | Lincoln  | C002 | 2023 | No Till | 8              | 4/26/23                     | 4/26/23                           | 0                  | -1.1                     | 0.4                        | CC headed      |
| 15          | Lincoln  | C101 | 2023 | No Till | 3              | 4/26/23                     | 4/26/23                           | 0                  | -2.0                     | -                          | CC headed      |
| 16          | Shelby   | C010 | 2023 | No Till | 8              | 4/29/23                     | 4/27/23                           | -2                 | -1.1                     | -                          |                |
| 17          | Boone    | C004 | 2023 | No Till | 7              | -                           | -                                 | 0                  | -0.3                     | -0.2                       |                |
| Means       |          |      |      |         | 4              |                             |                                   | 2                  |                          |                            |                |

#### **Conclusions:**

- Planting soybean into the green has potential to substantially increase biomass at termination.
- This added biomass across all the sampled farms increased yield for soybean following winter wheat and decreased yield for soybean following cereal rye.
- For cereal rye, 60% of the locations had less than a one-bushel/acre impact on soybean yield (either plus or minus).
- Using winter wheat resulted in over 60% of the tests having no impact or a positive impact on yield.