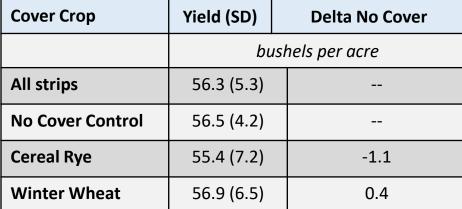

# Cover Crop Yield (SD) Delta No Cover bushels per acre All strips 55.6 (7.9) - No Cover Control 54.2 (10.8) - Cereal Rye 53.9 (7.8) -0.3 Winter Wheat 58.5 (7.0) 4.3