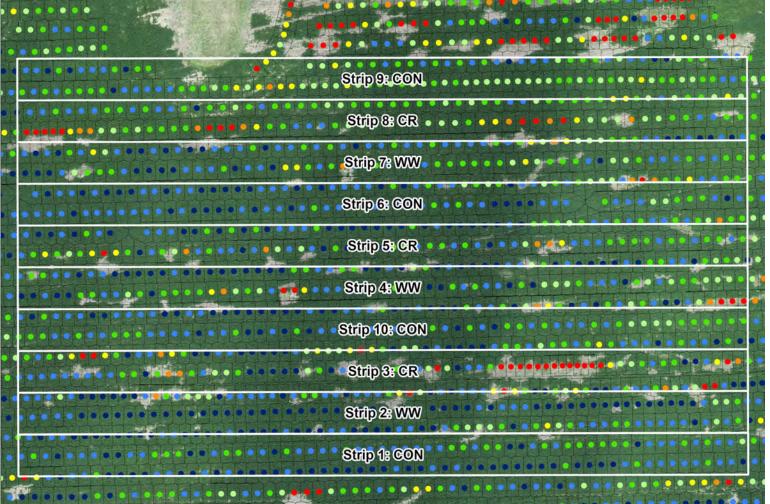

### **Cover Crop Comparison**

C001

### Year 8 (2023) Soybean Yield

|                                                                                                                                                                                                                                                                                                                                                                                                                                                                                                                                                                                                                                                                                                                                                                                                                                                                                                                                                                                                                                                                                                                                                                                                                                                                                                                                                                                                                                                                                                                                                                                                                                                                                                                                                                                                                                                                                                                                                                                                                                                                                                                                |               | Strip CON: 9       | Print A                                                                                                        | * ** ** **<br>*************************** |            |
|--------------------------------------------------------------------------------------------------------------------------------------------------------------------------------------------------------------------------------------------------------------------------------------------------------------------------------------------------------------------------------------------------------------------------------------------------------------------------------------------------------------------------------------------------------------------------------------------------------------------------------------------------------------------------------------------------------------------------------------------------------------------------------------------------------------------------------------------------------------------------------------------------------------------------------------------------------------------------------------------------------------------------------------------------------------------------------------------------------------------------------------------------------------------------------------------------------------------------------------------------------------------------------------------------------------------------------------------------------------------------------------------------------------------------------------------------------------------------------------------------------------------------------------------------------------------------------------------------------------------------------------------------------------------------------------------------------------------------------------------------------------------------------------------------------------------------------------------------------------------------------------------------------------------------------------------------------------------------------------------------------------------------------------------------------------------------------------------------------------------------------|---------------|--------------------|----------------------------------------------------------------------------------------------------------------|-------------------------------------------|------------|
|                                                                                                                                                                                                                                                                                                                                                                                                                                                                                                                                                                                                                                                                                                                                                                                                                                                                                                                                                                                                                                                                                                                                                                                                                                                                                                                                                                                                                                                                                                                                                                                                                                                                                                                                                                                                                                                                                                                                                                                                                                                                                                                                |               | Strip CR: 8        |                                                                                                                |                                           |            |
|                                                                                                                                                                                                                                                                                                                                                                                                                                                                                                                                                                                                                                                                                                                                                                                                                                                                                                                                                                                                                                                                                                                                                                                                                                                                                                                                                                                                                                                                                                                                                                                                                                                                                                                                                                                                                                                                                                                                                                                                                                                                                                                                | 20 2 2        | Strip WW : 7.      |                                                                                                                |                                           | 1          |
| E POTESbe                                                                                                                                                                                                                                                                                                                                                                                                                                                                                                                                                                                                                                                                                                                                                                                                                                                                                                                                                                                                                                                                                                                                                                                                                                                                                                                                                                                                                                                                                                                                                                                                                                                                                                                                                                                                                                                                                                                                                                                                                                                                                                                      |               | Strip CON : 6      | ******                                                                                                         |                                           | (Fig. 1)   |
|                                                                                                                                                                                                                                                                                                                                                                                                                                                                                                                                                                                                                                                                                                                                                                                                                                                                                                                                                                                                                                                                                                                                                                                                                                                                                                                                                                                                                                                                                                                                                                                                                                                                                                                                                                                                                                                                                                                                                                                                                                                                                                                                |               | Strip CR: 5        |                                                                                                                |                                           |            |
| in the second                                                                                                                                                                                                                                                                                                                                                                                                                                                                                                                                                                                                                                                                                                                                                                                                                                                                                                                                                                                                                                                                                                                                                                                                                                                                                                                                                                                                                                                                                                                                                                                                                                                                                                                                                                                                                                                                                                                                                                                                                                                                                                                  |               | Strip WW 84        | Tage 646                                                                                                       |                                           |            |
|                                                                                                                                                                                                                                                                                                                                                                                                                                                                                                                                                                                                                                                                                                                                                                                                                                                                                                                                                                                                                                                                                                                                                                                                                                                                                                                                                                                                                                                                                                                                                                                                                                                                                                                                                                                                                                                                                                                                                                                                                                                                                                                                |               | Strip CON 3 10     | e des Strong                                                                                                   |                                           | 2000       |
| 14 196 (5 5 5 6 1 7 6 5 7 6 1 6 1 6 1 6 1 6 1 6 1 6 1 6 1 6 1 6                                                                                                                                                                                                                                                                                                                                                                                                                                                                                                                                                                                                                                                                                                                                                                                                                                                                                                                                                                                                                                                                                                                                                                                                                                                                                                                                                                                                                                                                                                                                                                                                                                                                                                                                                                                                                                                                                                                                                                                                                                                                |               | Strip CRe3         |                                                                                                                | *******                                   |            |
| ****                                                                                                                                                                                                                                                                                                                                                                                                                                                                                                                                                                                                                                                                                                                                                                                                                                                                                                                                                                                                                                                                                                                                                                                                                                                                                                                                                                                                                                                                                                                                                                                                                                                                                                                                                                                                                                                                                                                                                                                                                                                                                                                           | ****          | Strip WW : 2       | 0000 <b>000</b> 00000                                                                                          |                                           | garb etc.  |
|                                                                                                                                                                                                                                                                                                                                                                                                                                                                                                                                                                                                                                                                                                                                                                                                                                                                                                                                                                                                                                                                                                                                                                                                                                                                                                                                                                                                                                                                                                                                                                                                                                                                                                                                                                                                                                                                                                                                                                                                                                                                                                                                |               | Strip CON : 1      | o de ser de la companya de la compa |                                           |            |
| A PARTY OF THE PAR | 0005600052000 | "Good a gold Table |                                                                                                                |                                           | Street St. |

Yield for soybean in 2023. Data from passes fully in treatment strips. Imagery from 100 meters on July 17, 2023.

| Cover Crop    | Yield (STD) | Delta No Cover |
|---------------|-------------|----------------|
|               | busi        | hels per acre  |
| Site mean     | 67.3 (3.8)  | -              |
| No Cover Crop | 68.7 (2.7)  | -              |
| Cereal Rye    | 66.5 (4.5)  | -2.2           |
| Winter Wheat  | 66.1 (5.2)  | -2.6           |