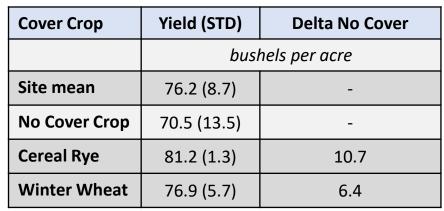

### Year 5 (2021) Soybean Yield

| Cover Crop    | Yield (STD)      | Delta No Cover |  |  |
|---------------|------------------|----------------|--|--|
|               | bushels per acre |                |  |  |
| Site mean     | 75.2 (8.2)       | -              |  |  |
| No Cover Crop | 77.1 (5.2)       | -              |  |  |
| Cereal Rye    | 71.9 (11.6)      | -5.2           |  |  |
| Winter Wheat  | 76.7 (9.0)       | -0.4           |  |  |