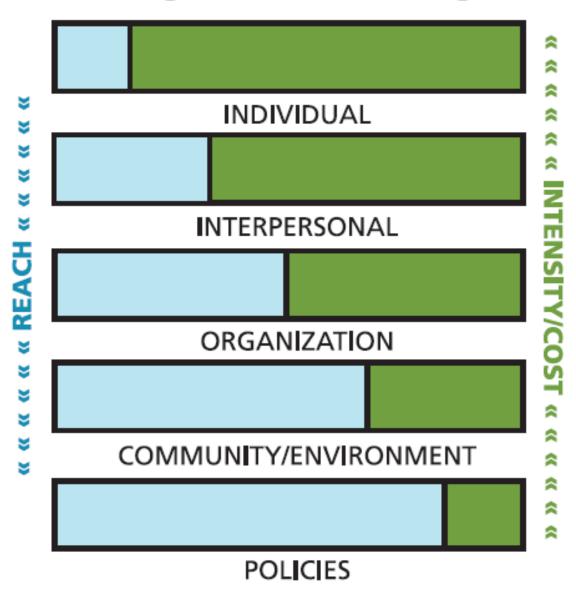

#### Levels of change and scope of impact: The goal is behavior change

Mental health conditions are the second leading cause of absenteeism.

| Mental health |                                                                                                                                                                                                                                             |                                                 |          |   |  |  |  |  |
|---------------|---------------------------------------------------------------------------------------------------------------------------------------------------------------------------------------------------------------------------------------------|-------------------------------------------------|----------|---|--|--|--|--|
| Т             | Table Key: I = Individual Level E/O = Environment/Organizational Level P = Policy Level                                                                                                                                                     |                                                 |          |   |  |  |  |  |
| List (        | of strategies by the level of resources needed (low, medium, high)                                                                                                                                                                          | Box indicates at what level change takes place. |          |   |  |  |  |  |
| Low           | resources                                                                                                                                                                                                                                   | _                                               | E/O      | P |  |  |  |  |
| 1.            | Provide mental health and mental illness materials and messages through various means (e.g., brochures, paycheck stuffers, intranet, health fairs, posters, signs, or facts sheets like these from the American Psychiatric Association).32 | <b>✓</b>                                        | <b>✓</b> |   |  |  |  |  |
| 2.            | Offer confidential screenings for depression, anxiety, post-traumatic stress disorder and substance abuse.33                                                                                                                                |                                                 |          |   |  |  |  |  |
| 3.            | Encourage the use of telephone helplines (800 numbers), such as the National Suicide Prevention Hotline.34                                                                                                                                  |                                                 |          |   |  |  |  |  |
| 4.            | Offer stress reduction presentations on varied topics: conflict resolution, managing multiple priorities, project planning, personal finance planning, etc.                                                                                 | <b>~</b>                                        | >        |   |  |  |  |  |
| 5.            | Provide flexible scheduling during work for training, yoga, meditation, physical activity, etc.                                                                                                                                             |                                                 |          | ✓ |  |  |  |  |
| 6.            | Provide a quiet room or stress reduction room at the worksite.                                                                                                                                                                              | <b>✓</b>                                        | <b>✓</b> |   |  |  |  |  |