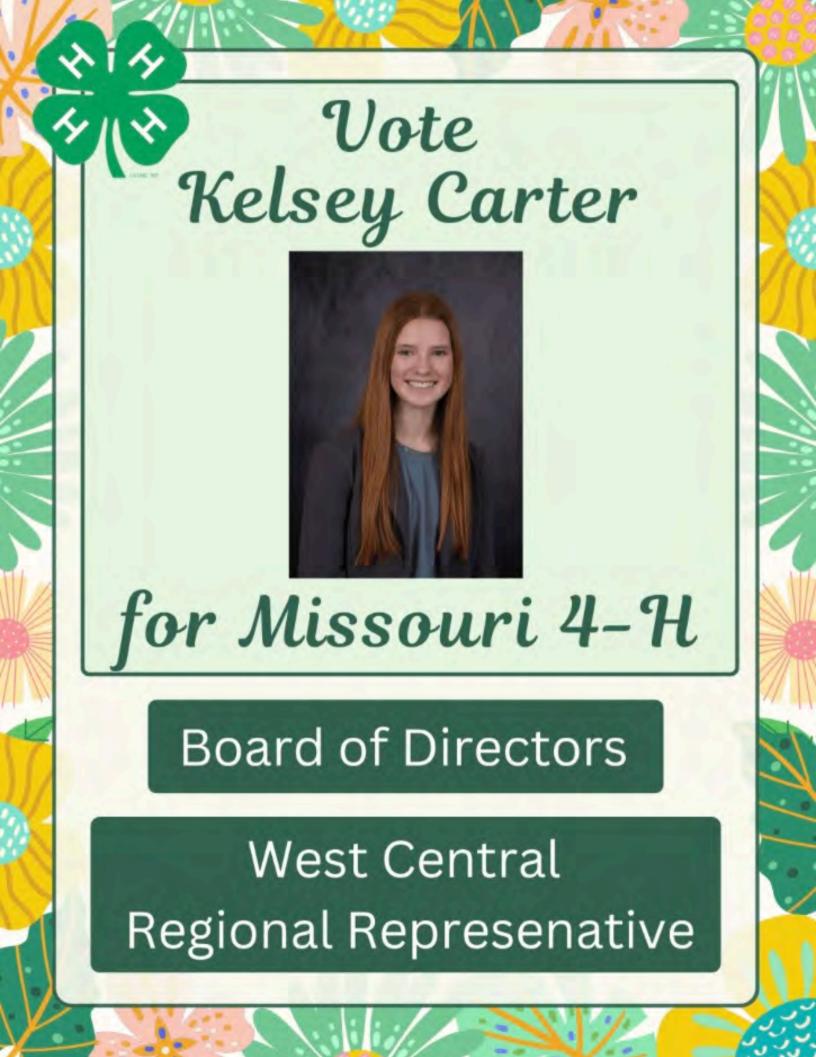

### 2025-2026 State 4-H Council Regional Representative Candidate Flyers



### **West Central Region**





# FOR WEST CENTRAL REGIONAL REPRESENTATION STRATEST CENTRAL REGIONAL REPRESENTATION STRATEST CENTRAL REPRESENTATION STRATEST







Cabin F %











MISSOURI 4-H







Hello, my name is Lilly Gooch. I am 15 years old and am a Sophomore at the Midway High School where I participated in Track, Cheer, Student Council, Band, FFA and my church's youth group.

00-X-00

I am enrolled in the Southfork 4-H Club within Cass County. Some of the projects I am involved in are Livestock, Hunting and Outdoor Skills, Woodworking and Sewing.

1 am hoping to grow 4-H numbers, represent Missouri 4-H, teach youth leadership skills, team building and problem solving skills!









## CARISSA Stong

### BOARD OF DICETORS & WEST CENTRAL REGIONAL REPRESENTATIVE



## Wiffong STATE 4-H COUNCIL



aylun

Leaders aren't born. They're grown.

VOTE

Ages 8-18 are eligible to vote

> VOTE: May 28-31 2025