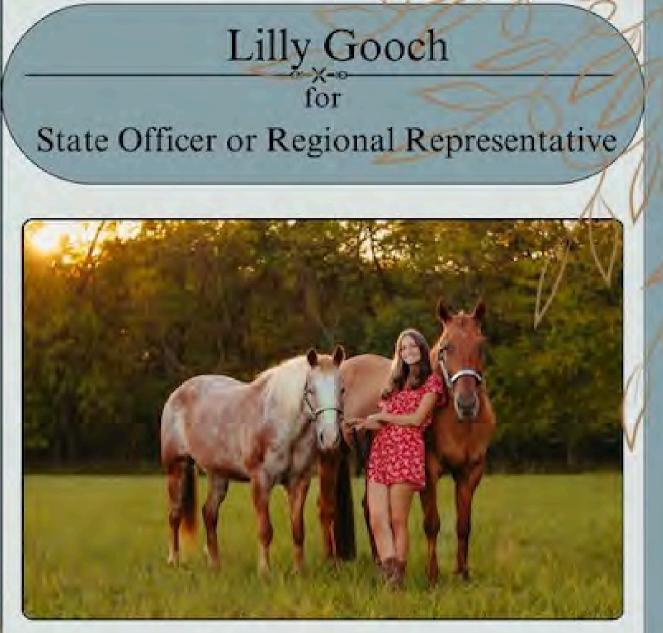

# FOR WEST CENTRAL REGIONAL REPRESENTATION STRATEST CENTRAL REGIONAL REPRESENTATION STRATEST CENTRAL REPRESENTATION STRATEST

Cabin F %

MISSOURI 4-H

Hello, my name is Lilly Gooch. I am 15 years old and am a Sophomore at the Midway High School where I participated in Track, Cheer, Student Council, Band, FFA and my church's youth group.

00-X-00

I am enrolled in the Southfork 4-H Club within Cass County. Some of the projects I am involved in are Livestock, Hunting and Outdoor Skills, Woodworking and Sewing.

1 am hoping to grow 4-H numbers, represent Missouri 4-H, teach youth leadership skills, team building and problem solving skills!