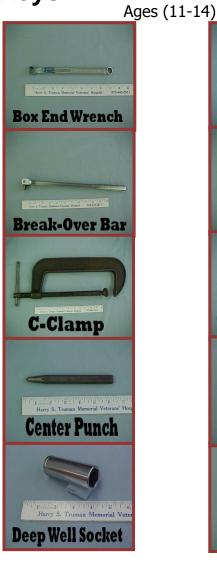

Ages (11-14)

| Center Punch   | Box End<br>Wrench       | Micrometer   | C-Clamp             | Needle Nose<br>Pliers |
|----------------|-------------------------|--------------|---------------------|-----------------------|
| Break-Over Bar | Flywheel/Gear<br>Puller | Feeler Gauge | Deep Well<br>Socket | Flywheel<br>Holder    |