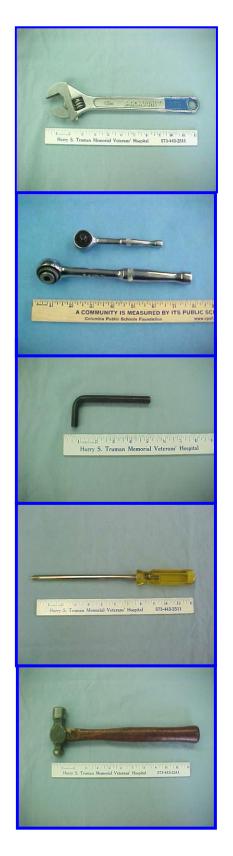

## **Small Engine Tools**

Ages (8-10)

## **Flash Cards**

Ages (8-10)

| C-Clamp     | Allen Wrench   | Phillips    | Ball Pein   | Ratchet           |  |  |
|-------------|----------------|-------------|-------------|-------------------|--|--|
| C-Clamp     | Allen Wiench   | Screwdriver | Hammer      | Rattriet          |  |  |
| Standard    | Diagonal       | Adjustable  | Needle Nose | Slip Joint Pliers |  |  |
| Screwdriver | Cutting Pliers | Wrench      | Pliers      | Slip Joint Filets |  |  |