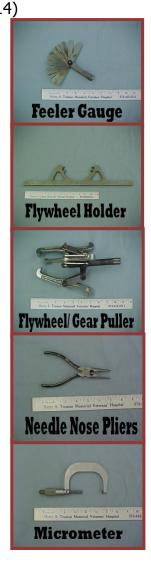

Ages (11-14)

| Center Punch   | Box End<br>Wrench       | Micrometer   | C-Clamp             | Needle Nose<br>Pliers |
|----------------|-------------------------|--------------|---------------------|-----------------------|
| Break-Over Bar | Flywheel/Gear<br>Puller | Feeler Gauge | Deep Well<br>Socket | Flywheel<br>Holder    |