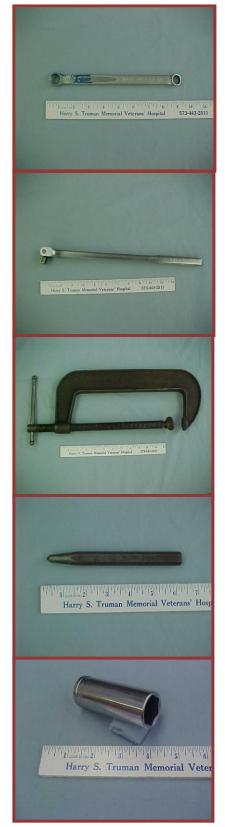

## **Small Engine Tools**

Ages (11-14)

Ages (11-14)

| Center Punch   | Box End<br>Wrench       | Micrometer   | C-Clamp             | Needle Nose<br>Pliers |
|----------------|-------------------------|--------------|---------------------|-----------------------|
| Break-Over Bar | Flywheel/Gear<br>Puller | Feeler Gauge | Deep Well<br>Socket | Flywheel<br>Holder    |