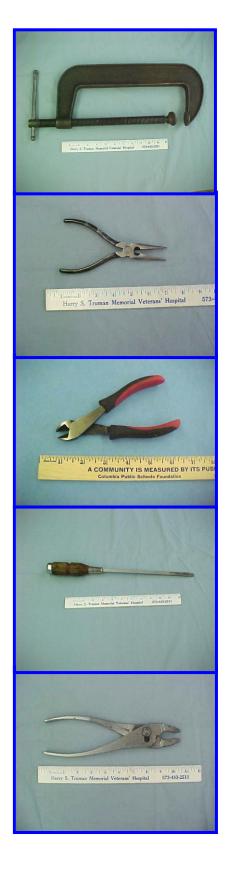

## **Small Engine Tools**

Ages (8-10)

## **Flash Cards**

Ages (8-10)

| C-Clamp     | Allen Wrench   | Phillips    | Ball Pein   | Ratchet           |  |  |
|-------------|----------------|-------------|-------------|-------------------|--|--|
| C-Clamp     | Allen Wiench   | Screwdriver | Hammer      | Rattriet          |  |  |
| Standard    | Diagonal       | Adjustable  | Needle Nose | Slip Joint Pliers |  |  |
| Screwdriver | Cutting Pliers | Wrench      | Pliers      | Slip Joint Filets |  |  |