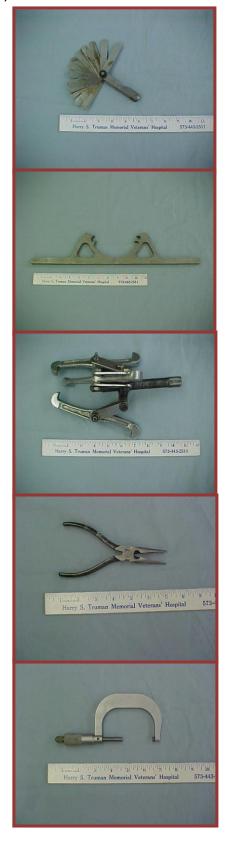

## **Small Engine Tools**

Ages (11-14)

Ages (11-14)

| Center Punch   | Box End<br>Wrench       | Micrometer   | C-Clamp             | Needle Nose<br>Pliers |
|----------------|-------------------------|--------------|---------------------|-----------------------|
| Break-Over Bar | Flywheel/Gear<br>Puller | Feeler Gauge | Deep Well<br>Socket | Flywheel<br>Holder    |