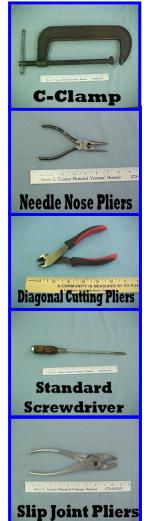

## **Flash Cards**

Ages (8-10)

| C-Clamp     | Allen Wrench   | Phillips    | Ball Pein   | Ratchet           |  |  |
|-------------|----------------|-------------|-------------|-------------------|--|--|
| C-Clamp     | Allen Wiench   | Screwdriver | Hammer      | Rattriet          |  |  |
| Standard    | Diagonal       | Adjustable  | Needle Nose | Slip Joint Pliers |  |  |
| Screwdriver | Cutting Pliers | Wrench      | Pliers      | Slip Joint Filets |  |  |