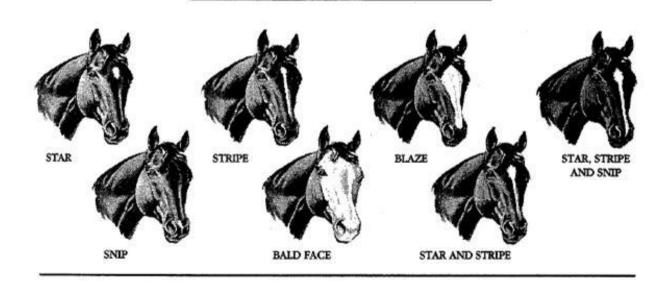

# Skill-a-Thon Horses Horse Face Markings

#### **Task**

Correctly name the different markings on a horse's face

#### **Directions**

Match the correct face marking with each face image.

### **Flash Cards**

| Star, Stripe & Snip | Snip  |
|---------------------|-------|
| Stripe              | Blaze |
| Star & Stripe       | Star  |
| Bald Face           |       |