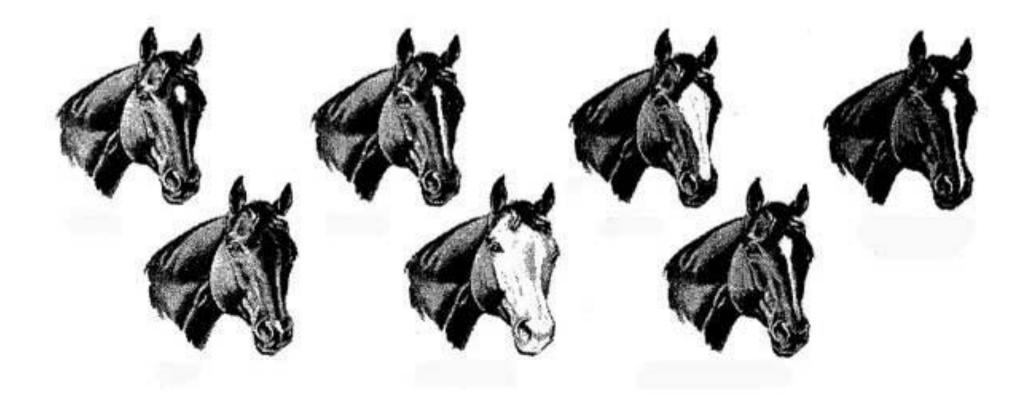

# Skill-a-Thon Horses Horse Face Markings

#### **Task**

Correctly name the different markings on a horse's face

#### **Directions**

Match the correct face marking with each face image.

### **Flash Cards**

| Star, Stripe & Snip | Snip  |
|---------------------|-------|
| Stripe              | Blaze |
| Star & Stripe       | Star  |
| Bald Face           |       |

## **Answer Key**