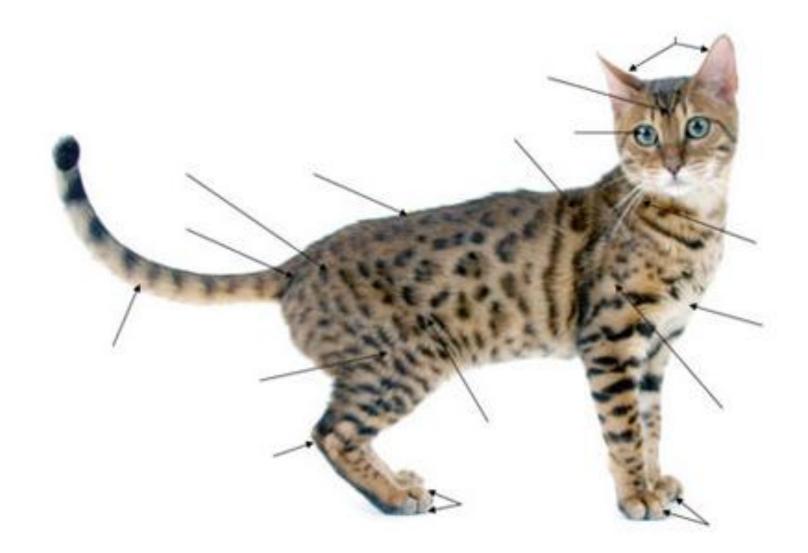

#### Directions

With the use of the flash cards correctly match the flash card with the identified part of the cat.

## Cat Diagram

| Flash Cards  |                |
|--------------|----------------|
| Back Feet    | Ears           |
| Back         | Chest          |
| Eye          | Shoulder Blade |
| Shoulder     | Rump           |
| Forehead     | Tail           |
| Base of Tail | Flank          |
| Thigh        | Hock           |
| Whiskers     | Front Feet     |