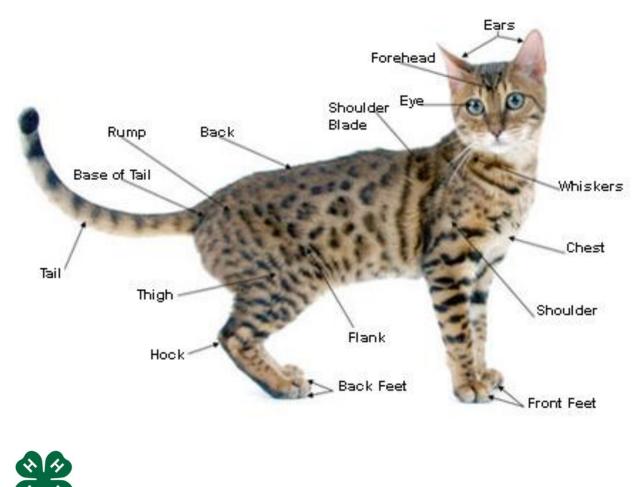

### **Answer Key**

## Cat Diagram

| Flash Cards  |                |
|--------------|----------------|
| Back Feet    | Ears           |
| Back         | Chest          |
| Eye          | Shoulder Blade |
| Shoulder     | Rump           |
| Forehead     | Tail           |
| Base of Tail | Flank          |
| Thigh        | Hock           |
| Whiskers     | Front Feet     |