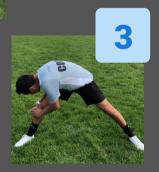

### ROLL CUT

#### ROLL CUT

Position your body as if you were to kick the ball. Alternating left and right, use the inside / bottom of your foot to role the ball all the way until your foot touches the ground, and make a soft push out to change direction, while the other foot stays on the ground. Important to move your body towards the first move of your foot, but change it immediately once the ball changed its trajectory.