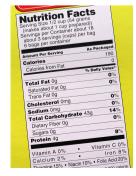

#### Nutrition Facts Label (NFL)

NFLs are found on almost all food packages and focus on key nutrients that affect your health. The labels allow us to compare

food products so we can make more informed choices about what and how much we eat.