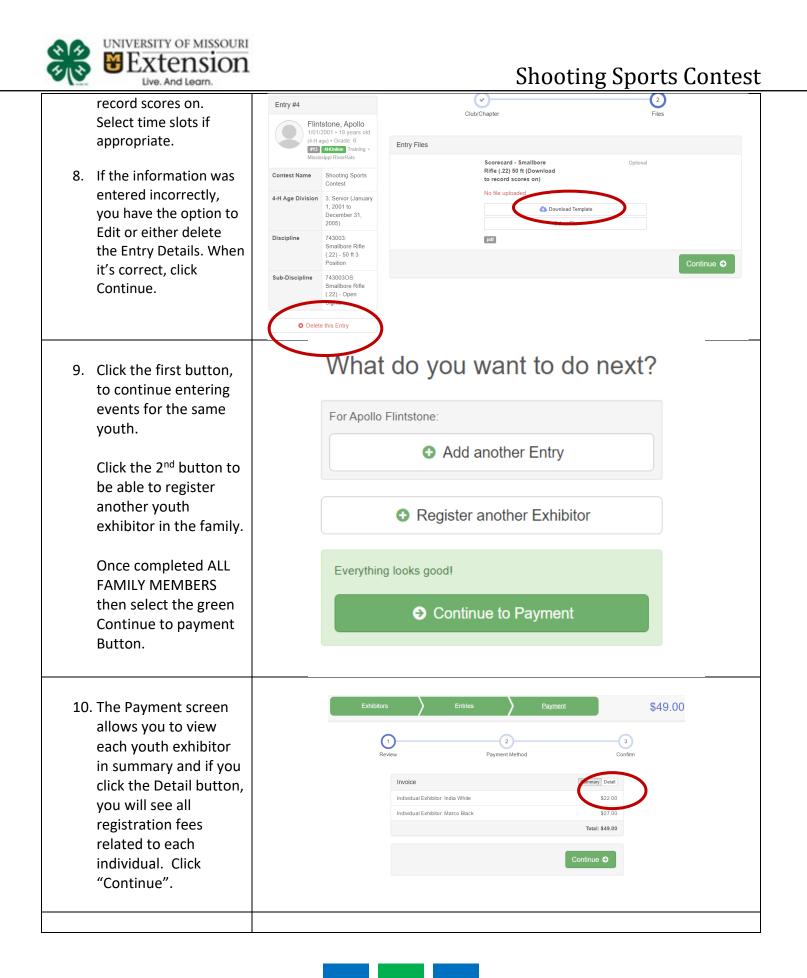

#### **Creating the Registration Entries**

- It is VERY important for families to pay close attention to the proper birthdate range listed to select the correct 4-H Age division for EACH youth. If you select the wrong age division you will likely lose the time you select when corrections must be made.
- Each youth exhibitor in the Shooting Sports Contest can have multiple entries.
- One entry must be made for each discipline (i.e. Muzzleloading, Archery 300, etc),
- Once all entries have been created for the first exhibitor, you have the choice of creating another exhibitor in this family (and entries) or proceeding to checkout (submitting the entries, whether or not fees are charged).

| 1.                         | Click Add an Entry                                                                                                                                                                                         |         |                                                   |                         |                |                      |
|----------------------------|------------------------------------------------------------------------------------------------------------------------------------------------------------------------------------------------------------|---------|---------------------------------------------------|-------------------------|----------------|----------------------|
|                            | beside the correct<br>youth shooting sports<br>exhibitor (if more than                                                                                                                                     |         | State Shoot                                       | ing Sports C            | ontest         | Jetson -             |
|                            |                                                                                                                                                                                                            |         | Exhibitors                                        | Entries                 | Payment        | \$11.00              |
|                            | one youth is in the<br>family it will show all<br>youth).                                                                                                                                                  | There a | are 0 entries belonging to 1 exh<br>Jetson, Elroy | ibitor in this invoice. |                |                      |
| H<br>yo<br>re<br>int<br>te | a youth is not enrolled in a 4-<br>Shooting Sports Project, the<br>buth will not be able to<br>gister for an entry. This<br>formation will appear in red<br>xt after you select the Add an<br>htry button. |         | 0 Entries 4Hontine                                |                         |                | Add an Entry         |
| 2.                         | Click Select beside<br>Shooting Sports<br>Contest                                                                                                                                                          |         | Choose Contes<br>Shooting Sports Cont             | t Name and 4            | -H Age Divisio | n<br>Select <b>⊙</b> |
| 3.                         | Click Select beside the proper age division.                                                                                                                                                               |         |                                                   |                         | Cancel         | Choose               |
|                            | Once this is done click<br>Choose.                                                                                                                                                                         |         |                                                   |                         |                |                      |
|                            | (note the birthdate<br>range to ensure your<br>youth is in the right                                                                                                                                       |         |                                                   |                         |                |                      |
|                            | age division birthdate<br>shows up in the                                                                                                                                                                  |         |                                                   |                         |                |                      |