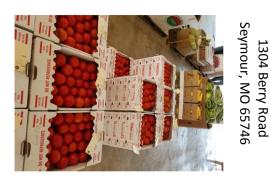

Order buyer service offered for approved customers.

Webster County Produce Auction

Webster County Produce Auction

801 Berry Road Seymour, MO 65746

Established 2015

Mailing Address:

Webster County Produce Auction 1304 Berry Road Seymour, Mo 65746

## Webster County Produce Auction (WCPA) offers a

wide variety of spring, summer, and fall locally grown crops by local farmers.

All products are carefully graded, sized, and packed in evenly sized containers.