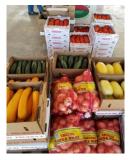

## Webster County Produce Auction (WCPA) offers a

wide variety of spring, summer, and fall locally grown crops by local farmers.

All products are carefully graded, sized, and packed in evenly sized containers.

Listed below is a partial listing of what will be offered when in season to the highest bidder selling by Box, Pallet, or Bin Lots.

> Hanging Baskets **Patio Planters Bedding Plants Vegetable Plants**

**Bell & Hot Peppers** Summer & Winter Squash Cantaloupe Gourds Pumpkins **Ornamental Gourds Fall Decorations** Mums

Tomatoes Cucumbers Onions Cauliflower Eggplant

Beets

Okra

Green Beans

Sweet Corn

Zucchini

Potatoes

Watermelon