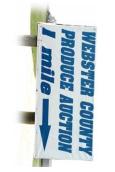

DIRECTIONS: From Seymour, Mo take US 60 westbound 3/10 mile west of city limits to Berry Road (at Shrable Fertilizer), turn north and go 1 mile to auction barn.

From Springfield, Mo take US 60 east to Short Rd/Killdeer Rd median crossover (at west Seymour city limit sign) turn north, then back westbound on US 60 3/10 mile to Berry Rd, then north on Berry Road 1 mile to auction barn.