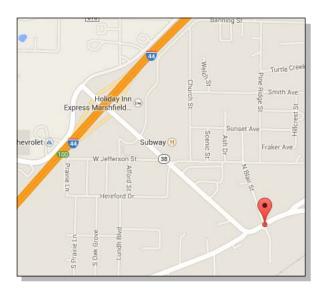

#### Farmers' Market Location

For More Information on the Marshfield Farmers' Market, Contact:

- Therrin Dickinson 417-920-8774
- Webster County Extension Center 417-859-2044
- E-mail: marshfield.farmers.market@gmail.com

Opens April 26, 2019

Young's Shopping Center Parking Lot 900 W. Washington St. Marshfield, Missouri

3 p.m. to 7 p.m. Every Friday April 26 through October

EBT, debit & credit cards accepted