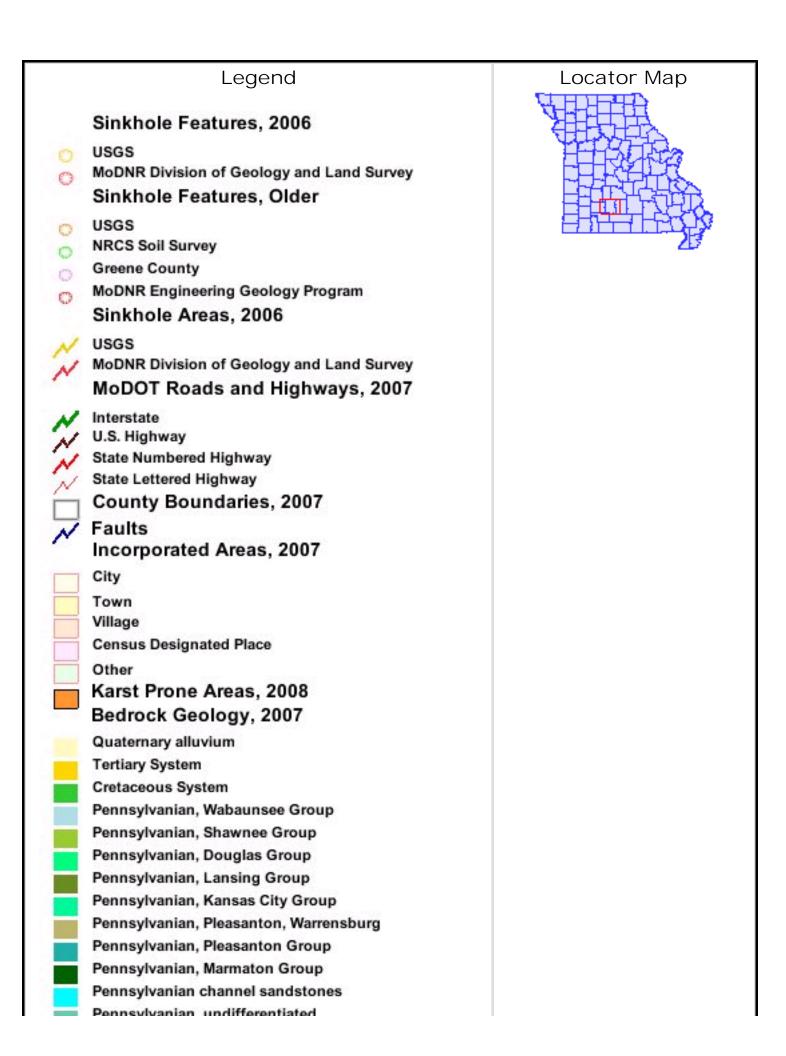

Webster County - Sinkholes, Fault Lines and Karst Areas

| i emiograman, anamerematea                       |                          |
|--------------------------------------------------|--------------------------|
| Pennsylvanian, Cabaniss Subgroup                 |                          |
| Pennsylvanian, Krebs Subgroup, Atokan Stage      |                          |
| Mississippian, Chesterian Series                 |                          |
| Mississippian, Meramecian Series                 |                          |
| Mississippian, Osagean Series                    |                          |
| Mississippian, Kinderhookian Series              |                          |
| Devonian System                                  |                          |
| Silurian System                                  |                          |
| Ordovician, Maquoketa and Kimmswick formations   |                          |
| Ordovician, Decorah and Plattin formations       |                          |
| Ordovician, Joachim and Dutchtown formations     |                          |
| Ordovician System, undifferentiated              |                          |
| Ordovician, St. Peter and Everton formations     |                          |
| Ordovician, Jefferson City and Cotter formations |                          |
| Ordovician, Roubidoux formation                  | Map prepared by:         |
| Ordovician, Gasconade Dolomite                   | http://cares.missouri.ed |
| Cambrian, Eminence and Potosi formations         | 1/20/2010                |
| Cambrian, Elvins and Bonneterre formations       |                          |
| Cambrian, Lamotte Sandston                       |                          |
| Precambrian diabase, St. Francois Mountains      |                          |
| Precambrian intrusive, St. François Mountains    |                          |
| Precambrian volcanic, St. Francois Mountains     |                          |
| 2007 Aerial Photos (NAIP)                        |                          |