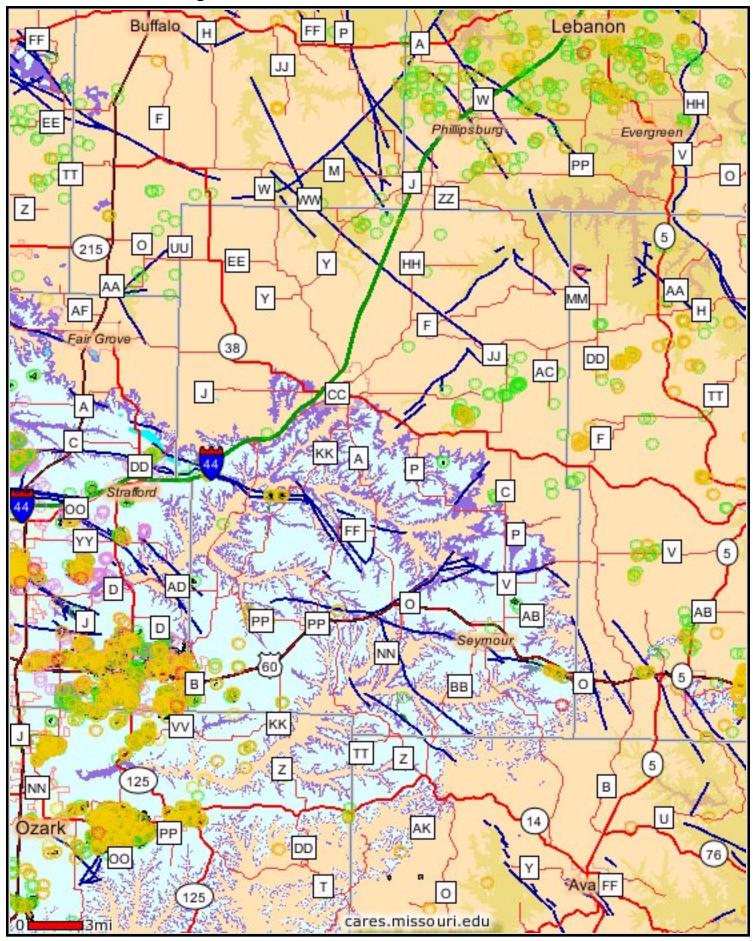

Webster County - Sinkholes, Fault Lines and Karst Areas

| i emiograman, anamerematea                       |                          |
|--------------------------------------------------|--------------------------|
| Pennsylvanian, Cabaniss Subgroup                 |                          |
| Pennsylvanian, Krebs Subgroup, Atokan Stage      |                          |
| Mississippian, Chesterian Series                 |                          |
| Mississippian, Meramecian Series                 |                          |
| Mississippian, Osagean Series                    |                          |
| Mississippian, Kinderhookian Series              |                          |
| Devonian System                                  |                          |
| Silurian System                                  |                          |
| Ordovician, Maquoketa and Kimmswick formations   |                          |
| Ordovician, Decorah and Plattin formations       |                          |
| Ordovician, Joachim and Dutchtown formations     |                          |
| Ordovician System, undifferentiated              |                          |
| Ordovician, St. Peter and Everton formations     |                          |
| Ordovician, Jefferson City and Cotter formations |                          |
| Ordovician, Roubidoux formation                  | Map prepared by:         |
| Ordovician, Gasconade Dolomite                   | http://cares.missouri.ed |
| Cambrian, Eminence and Potosi formations         | 1/20/2010                |
| Cambrian, Elvins and Bonneterre formations       |                          |
| Cambrian, Lamotte Sandston                       |                          |
| Precambrian diabase, St. Francois Mountains      |                          |
| Precambrian intrusive, St. François Mountains    |                          |
| Precambrian volcanic, St. Francois Mountains     |                          |
| 2007 Aerial Photos (NAIP)                        |                          |