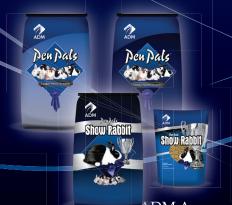

#### QUALIFYING PRODUCTS

**ADM Pen Pals product line:** 

Pen Pals Professional Show Rabbit

Pen Pals Professional 16%

Pen Pals Professional 18%

GOLD AWARD— National Show, State Show, WCC, OSRBA Mini Convention, and State Fair winners can choose from a jacket or reversible vest (personalized if National American Rabbit Breeders Convention winner) when winning one of the following awards. Limit one gold award (jacket or vest) per person per year.