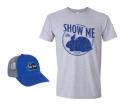

**SILVER AWARD**— County Fair winners can choose from a Pen Pals t-shirt and hat or hooded sweatshirt or 1/4 zip sweatshirt when winning one of the following awards:

Best in Show (BIS) Reserve in Show (RIS)