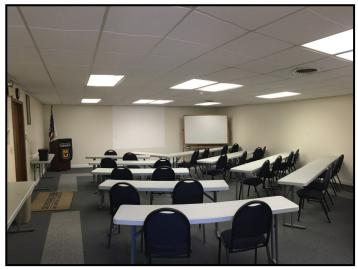

#### **Small Conference Room**

- Tables 20-6' tables, 38 chairs
- Podium
- **Projection screen**
- Wi-Fi
- Whiteboard

| Room                       | Deposit | Rental fee | Capacity             |
|----------------------------|---------|------------|----------------------|
| Small room                 | \$100   | \$65       | 40 (24 w/<br>tables) |
| Large room<br>with kitchen | \$200   | \$200      | 150                  |