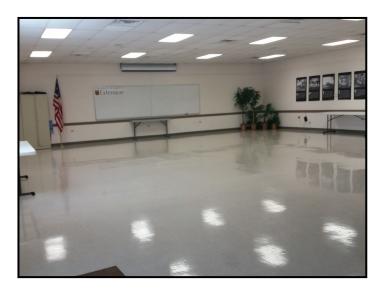

#### Large Meeting Room with Kitchen

- Tables (17-8' tables), 100 chairs
- **Projection screen**
- Wi-Fi
- Whiteboard
- Refrigerator, stove, oven and dishwasher