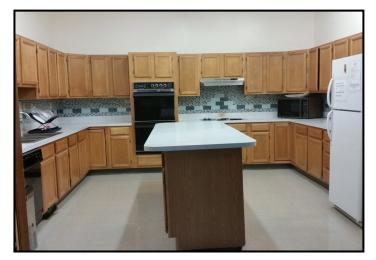

#### Large Meeting Room with Kitchen

- Tables (17-8' tables), 100 chairs
- **Projection screen**
- Wi-Fi
- Whiteboard
- Refrigerator, stove, oven and dishwasher